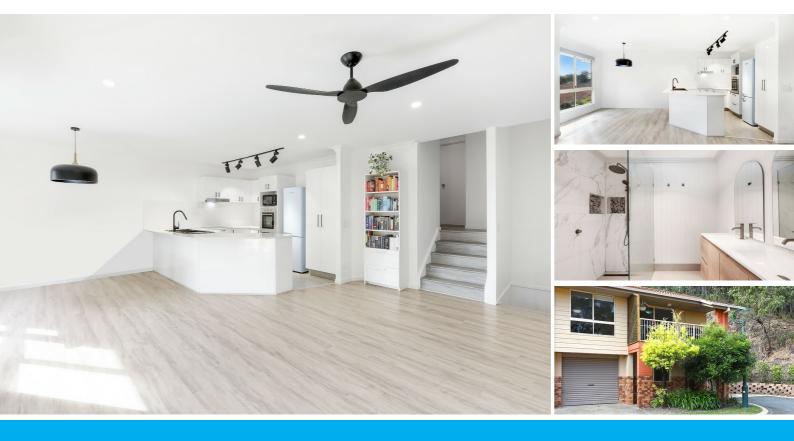

# A STYLISH END-UNIT TOWNHOUSE WITH SCENIC KOALA RESERVE VIEWS

Boasting a modern renovated kitchen and a sophisticated open plan living area, this spectacular townhouse awaits your immediate enjoyment offering low maintenance living at its finest. In prime position at the end of a quiet complex with only one neighbouring property and views of the Kimmulu Nature Reserve, this stylish townhouse offers both privacy and tranquillity. If location and lifestyle are a must, then look no further as this rare property offers tremendous value in the highly sought after suburb of Elanora.

#### SHOWCASING:

- A deluxe kitchen with stone bench tops and modern appliances;
- Open plan living and a generous sized balcony with views of the surrounding nature reserve and Gold Coast hinterland. Enjoy spotting koalas, kangaroos, possums and kookaburras from the privacy of your own home;
- A master bedroom suite including a beautifully renovated ensuite; walk-through wardrobe, air-conditioning and ceiling fan;
- Two additional spacious bedrooms with ceiling fans, built-in-robes and air-conditioning in the downstairs bedroom;
- A main bathroom adjacent to the downstairs bedroom;
- A single lock-up garage with an additional off-street car park;
- Hot and cold reverse cycle air conditioning in the upstairs living area for comfortable climate controlled living;
- Low maintenance resort style living with a swimming pool, barbecue area and gardens maintained by the live onsite caretaker; and
- NBN high-speed internet available.