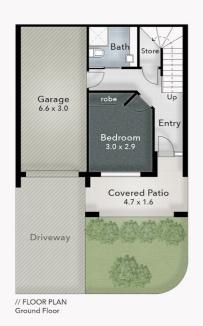

## 3 BED | 2 BATH | 2 CAR

PRICE:

Offers Over \$799,000

**OPEN FOR INSPECTION:** 

N/A

Ethan McCann 0481454400 ethan.mccann@atrealty.com.au mccannperkinsrealestate.com.au

BEACHWOOD VILLAS 9/232 Guineas Creek Rd ELANORA FLOOR AREA SIZES
Internal 143m²

Internal 143m<sup>2</sup>
Balcony & Patio 17m<sup>2</sup>
Total 160m<sup>2</sup> or 17 Squares

PROPERTY DETAILS

- 3 Bed - 2 Bath

- 1 Car + 1 Off-Street

realty
Ethan McCann 0481 454 400

puredesign PLANS FOR