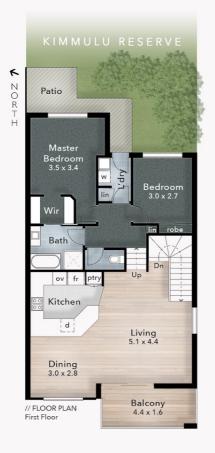

## 3 BED | 2 BATH | 2 CAR

PRICE:

Offers Over \$799,000

**OPEN FOR INSPECTION:** 

N/A

Ethan McCann 0481454400 ethan.mccann@atrealty.com.au mccannperkinsrealestate.com.au

BEACHWOOD VILLAS 9/232 Guineas Creek Rd ELANORA FLOOR AREA SIZES
Internal 143m²

Internal 143m<sup>2</sup>
Balcony & Patio 17m<sup>2</sup>
Total 160m<sup>2</sup> or 17 Squares

PROPERTY DETAILS

- 3 Bed - 2 Bath

- 1 Car + 1 Off-Street

realty
Ethan McCann 0481 454 400

puredesign PLANS FOR