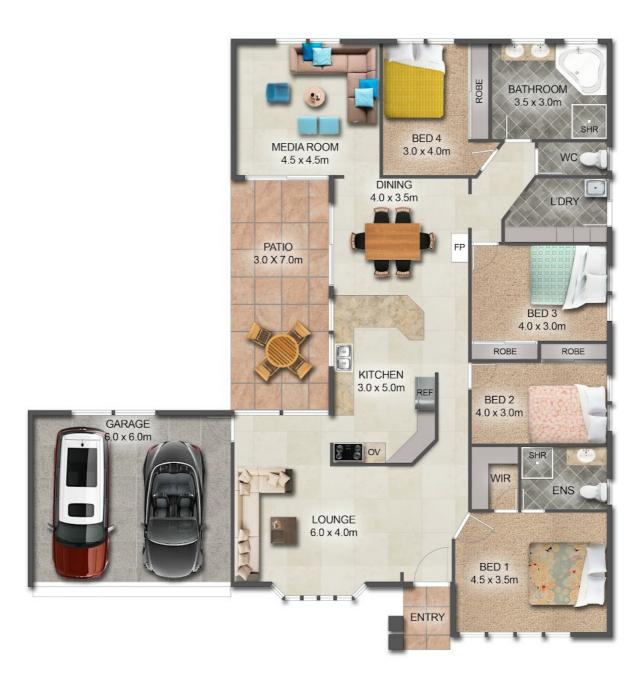

Four spacious bedrooms compliment this functional floor plan, huge media and master with ensuite and walk-in robe. This home represents an exceptional living for families, first homeowners, or investors alike.

## 4 BED | 2 BATH | 4 CAR

PRICE:

Offers from \$1,050,000

**OPEN FOR INSPECTION:** 

N/A

Danny Kumar 0409618443 danny.kumar@atrealty.com.au www.atrealty.com.au

FLOOR PLAN

Disclaimer: Please note this floor plan is for marketing purposes and is to be used as a guide only. All dimensions are estimates only and may not be exact measurements.