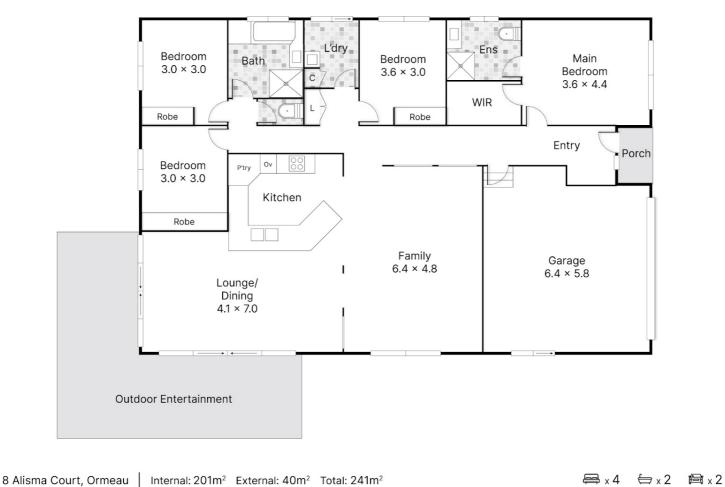

## 4 BED | 2 BATH | 2 CAR

PRICE:

**Present Offers** 

**OPEN FOR INSPECTION:** 

N/A

Angela Cholakos 0414866770 angelacholakos@atrealty.com.au www.atrealty.com.au

Conditions of use: All floor plan measurements, positions and angles are approximate and for illustrative purposes only. Housable makes no guarantee as to the accuracy of any measurements, symbols or textures as the intent of this floor plan is to indicate the approximate layout of the property only. While every attempt at accuracy is made, potential beyons must seek their own independent professional measurements to determine the homes suitability before purchase. Hausable accepts

NORTH A PAUSABLE

Disclaimer: Please note this floor plan is for marketing purposes and is to be used as a guide only. All dimensions are estimates only and may not be exact measurements.