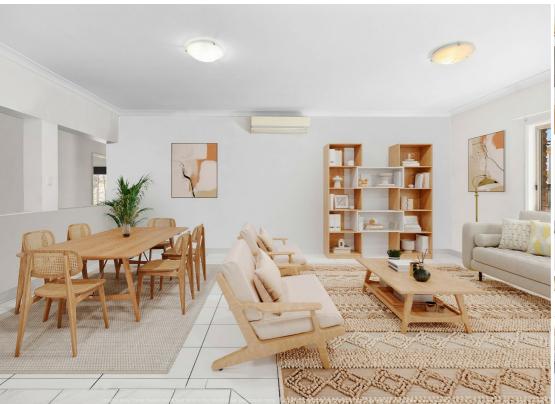

Offering high ceilings and spacious floorplan, the kitchen and large family room flow effortlessly out to the sunny, fully fenced grass backyard with wrap around veranda. The four bedrooms are generously sized and both bathrooms well appointed, simply move in and enjoy or update to your taste.

Features:

Traditional layout with entry area and living areas

Original kitchen and bathrooms/laundry

Covered alfresco wrap around outdoor area with outlook to backyard

Well appointed bedrooms all with built-in wardrobes