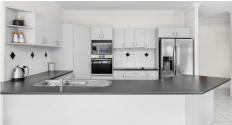

Offering high ceilings and spacious floorplan, the kitchen and large family room flow effortlessly out to the sunny, fully fenced grass backyard with wrap around veranda. The four bedrooms are generously sized and both bathrooms well appointed, simply move in and enjoy or update to your taste.

Features:

Traditional layout with entry area and living areas

Original kitchen and bathrooms/laundry

Covered alfresco wrap around outdoor area with outlook to backyard

Well appointed bedrooms all with built-in wardrobes