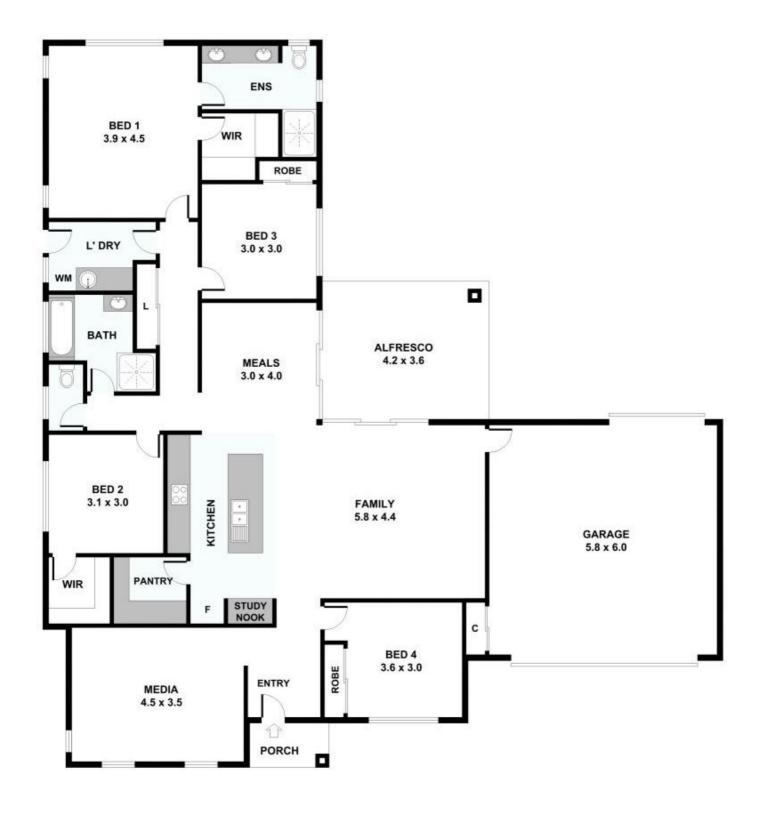

As you enter the house, you'll be blown away by the expansive floor area of 225 square meters. The open plan design creates a sense of flow and space, making it perfect for family gatherings or entertaining friends. The living area is flooded with natural light, creating a warm and inviting atmosphere.

The kitchen is a chef's dream, equipped with modern appliances including a dishwasher, making cooking and cleaning a breeze. The built-in wardrobes in each of the 4 bedrooms provide ample storage space, making it easy to keep your home organized and clutter-free.

## 4 BED | 2 BATH | 2 CAR

#### PRICE:

Leased by M Sahadat | \$650 per week

OPEN FOR INSPECTION: N/A

Mohammad Sahadat 0430078532 mohammad@atrealty.com.au www.atrealty.com.au

Disclaimer: Please note this floor plan is for marketing purposes and is to be used as a guide only. All dimensions are estimates only and may not be exact measurements.