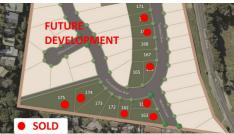

## LOT 168 TUCANA CLOSE TWEED HEADS SOUTH

## LOT 168 TUSCANA CLOSE TWEED HEADS SOUTH

Discover "East at Banora" – a boutique community that redefines relaxed luxury. LOT 168, TUSCANA CLOSE, TWEED HEADS SOUTH 800 sq Don't just dream about luxe, laidback coastal living – make it a reality at "East at Banora", a boutique community at the centre of the coveted Byron Bay and Gold Coast corridor. The Parkway release represents the second stage of this bespoke development. Ideal for families, downsizers and those seeking a sea change, it delivers modern comfort and convenience against a backdrop of sweeping ocean, Gold Coast skyline and hinterland views.