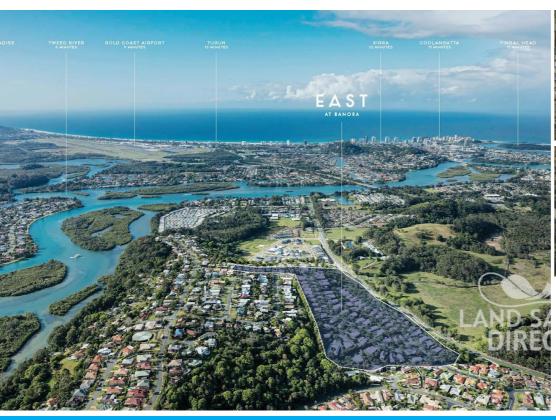

## LOT 168 TUSCANA CLOSE TWEED HEADS SOUTH

Discover "East at Banora" – a boutique community that redefines relaxed luxury. LOT 168, TUSCANA CLOSE, TWEED HEADS SOUTH 800 sq Don't just dream about luxe, laidback coastal living – make it a reality at "East at Banora", a boutique community at the centre of the coveted Byron Bay and Gold Coast corridor. The Parkway release represents the second stage of this bespoke development. Ideal for families, downsizers and those seeking a sea change, it delivers modern comfort and convenience against a backdrop of sweeping ocean, Gold Coast skyline and hinterland views.

Conveniently positioned moments from the NSW and Queensland border, this popular hotspot puts you in close proximity to world-famous surf breaks, golden beaches, prestigious schools, sporting facilities, eateries, major shopping centres, public and private hospitals, plus domestic and international airports.

Stock up on essentials at nearby Banora Shopping Village, with Tweed City hosting all the major brands. Families will appreciate the proximity to acclaimed schools, including Lindisfarne Anglican Grammar School – renowned as one of the finest in the region – plus take advantage of the accessibility to medical amenities, including the brand new Tweed Valley Public Hospital, opening in 2024. Need to travel? No problem! Gold Coast Domestic and International Airport beckons in just 10 minutes.

- 2 minutes to Tweed River (with boat ramp)
- 4 minutes to Lindisfarne Anglican Grammar School (Preschool to Year 4)
- 4 minutes to St. James Primary School
- 5 minutes to St. Joseph's College
- 5 minutes to Banora Village Shopping Centre
- 7 minutes to Tweed City Shopping Centre
- 9 minutes to Coolangatta beaches, shops, eateries and entertainment
- 10 minutes to Lindisfarne Anglican Grammar School (Years 5 to 12)
- 10 minutes to Gold Coast Domestic and International Airport
- 10 minutes to the Tweed Valley Public Hospital (opening 2024)
- 11 minutes to Dreamtime Beach