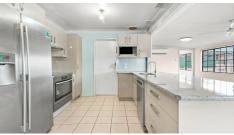

The kitchen has been fully renovated, to a modern stylish design, with a portable island bench for ease of functionality. Modern appliances are included. The home needs some TLC, but with the right vision, the transformation potential is endless.