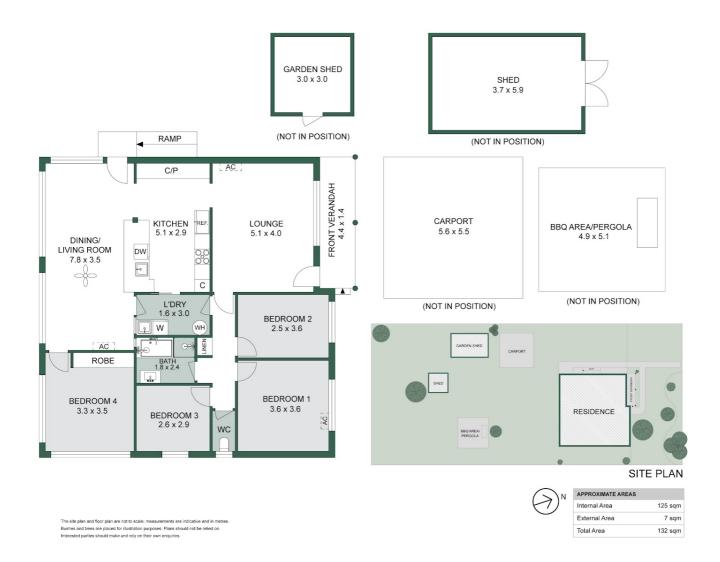

Once inside, you will be struck by the spaciousness and warmth of the house. With a floor area of 150 square meters, this house offers plenty of room for you and your family to spread out and relax. The open plan living and dining area is perfect for entertaining guests or spending quality time with your loved ones.

One of the highlights of this property is the outdoor area. With an extensive backyard, which also has rear lane access, and established fruit trees. Plenty of room for children and pets to enjoy the space. There is a car port and on street parking. This property also has solar panels with a capacity of approximately 5.5kw.

Located on a generous land size of 1012 square meters, there's plenty of space to create your own outdoor oasis. Whether you want to add a pool, a vegetable garden, or a play area for the kids, the possibilities are endless.

## 4 BED | 1 BATH | 4 CAR

PRICE: \$550,000

OPEN FOR INSPECTION: N/A

Peter Smyth 0410444443 peter.smyth@atrealty.com.au www.smythproperty.com.au

Disclaimer: Please note this floor plan is for marketing purposes and is to be used as a guide only. All dimensions are estimates only and may not be exact measurements.