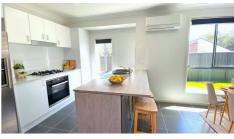

UNIT 1–3 spacious bedrooms with built-in robes and fans – The master bedroom offers an ensuite, walk-in robe, and air conditioning. Spacious kitchen with quality appliances and stone benchtops with plenty of cupboard space. Main bathroom with seperate shower and bath. A large open-planned tiled dining/lounge that includes air conditioning and opens to an alfresco and private backyard. Internal access single car remote garage

UNIT 2- Thoughtfully designed with two bedrooms, one bathroom, and an open plan living area, kitchen with quality appliances and stone benchtops with plenty of cupboard space and lock-up garage.

Both properties have independent entries, ensuring privacy and robust rental yields for savvy investors. This property offers convenience to amenities like schools, parks, and shopping centres