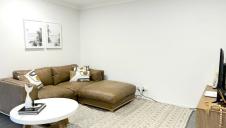

UNIT 1–3 spacious bedrooms with built-in robes and fans – The master bedroom offers an ensuite, walk-in robe, and air conditioning. Spacious kitchen with quality appliances and stone benchtops with plenty of cupboard space. Main bathroom with seperate shower and bath. A large open-planned tiled dining/lounge that includes air conditioning and opens to an alfresco and private backyard. Internal access single car remote garage

UNIT 2- Thoughtfully designed with two bedrooms, one bathroom, and an open plan living area, kitchen with quality appliances and stone benchtops with plenty of cupboard space and lock-up garage.

Both properties have independent entries, ensuring privacy and robust rental yields for savvy investors. This property offers convenience to amenities like schools, parks, and shopping centres