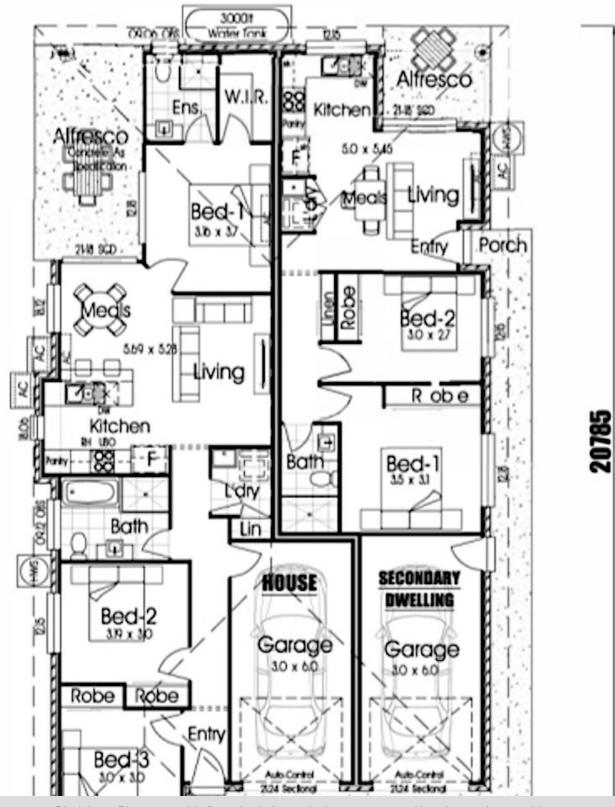

# 16 & 16A DUAL INCOME 3+2 BEDROOM PROPERTIES.

**Dual Investment Opportunity!** 

Dual Home: 1& 2/16 Cinnamon Way, Morisset, NSW

Investment Opportunity: dual income property. Recently built in 2021, on generous lot of 501m2. With a house size of 231.35m2 offering two residences on one title, this meticulously designed property generates a combined rental income of \$980 per week or live in one and rent the other for the savvy investors.

UNIT 1–3 spacious bedrooms with built-in robes and fans – The master bedroom offers an ensuite, walk-in robe, and air conditioning. Spacious kitchen with quality appliances and stone benchtops with plenty of cupboard space. Main bathroom with seperate shower and bath. A large open-planned tiled dining/lounge that includes air conditioning and opens to an alfresco and private backyard. Internal access single car remote garage

UNIT 2- Thoughtfully designed with two bedrooms, one bathroom, and an open plan living area, kitchen with quality appliances and stone benchtops with plenty of cupboard space and lock-up garage.

Both properties have independent entries, ensuring privacy and robust rental yields for savvy investors. This property offers convenience to amenities like schools, parks, and shopping centres

#### Features:

Unit 1 Current rented

- 3 Bedrooms, 2 Bathrooms (Ensuite to Main)
- Open Plan Living, Dining, and Kitchen Area
- Split system Air Conditioning and fans to bedrooms
- Private Yard with Undercover Alfresco
- Separate Internal Laundry, Secure Lock-up Garage with internal access.

Unit 2: Currently rented