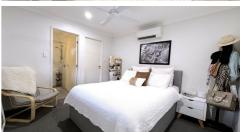

UNIT 1–3 spacious bedrooms with built-in robes and fans – The master bedroom offers an ensuite, walk-in robe, and air conditioning. Spacious kitchen with quality appliances and stone benchtops with plenty of cupboard space. Main bathroom with seperate shower and bath. A large open-planned tiled dining/lounge that includes air conditioning and opens to an alfresco and private backyard. Internal access single car remote garage