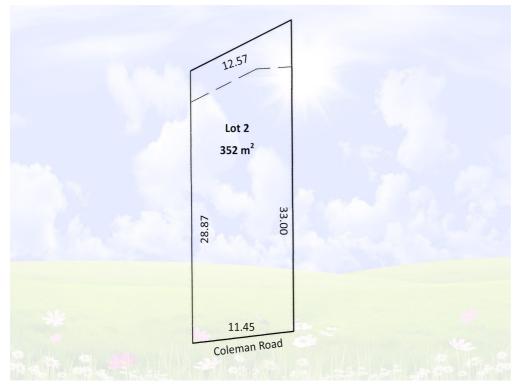

## ALLOTMENT 2 AT 6 COLEMAN ROAD, **ELIZABETH DOWNS**

## DECENT LAND WITH DOUBLE GARAGE (STCC) WIDTH, PERFECT FOR FAMILY HOME!!

Your dream of building your family home in this idyllic location can become a reality with this decent piece of land of approx. 352 sqm with double garage (STCC) width. First home buyers pay no stamp duty and get advantage of \$15,000 grant \*.