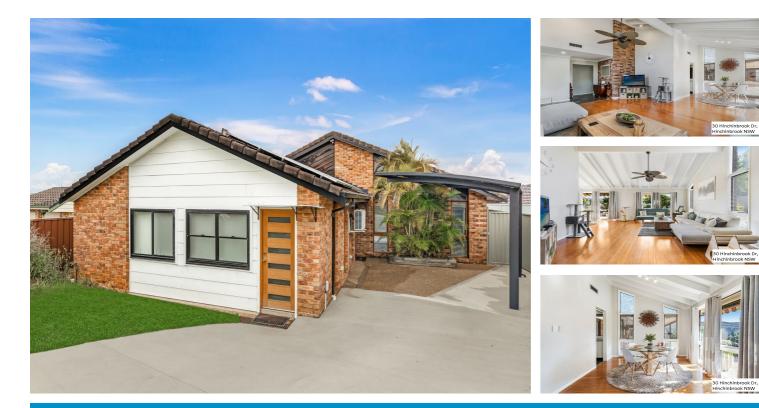

### OPEN HOME CANCELLED !!! DUAL INCOME PROPERTY SITTING ON 527 SQM LAND

Situated in a prestigious and highly sought-after location, this impeccably presented six-bedroom residence offers a unique dual occupancy layout, making it an ideal choice for both astute investors and large families.

Boasting premium features such as polished floorboards, exquisite natural rock tiling, and a sophisticated neutral color scheme, the vast living and dining areas seamlessly extend to a stunning alfresco entertainer's yard, complete with a BBQ area, where abundant natural light pours in through the extra-wide picture windows. Nestled in a tranquil enclave surrounded by quality homes, this property combines peace and privacy with exceptional convenience. It's just moments away from Hinchinbrook Public School, The Valley Plaza, cafes, restaurants, parks, and other local amenities. This is a rare opportunity to own a residence that truly offers the best of both worlds.

#### Key Features:

 $\checkmark$  Dual Occupancy: Features a two-bedroom flat at the front and a four-bedroom main residence at the back, each with

separate entries, ensuring privacy. Combined rental potential of approximately \$1,200 per week.

✓ Spacious Layout: Encompassing approximately Huge 309 SQMs Building Area on a 527 SQMs land.

✓ Luxury Finishes: High-quality natural rock tiles and modern polished floorboards throughout.

✓ Light-Filled Interiors: Multiple living and dining areas with extra-wide picture windows that flood the space with natural light.

✓ Back Main Residence: Includes four generously sized bedrooms with built-in wardrobes, a master suite with an ensuite.

 Outdoor Entertaining: A vast undercover terrace perfect for all-weather entertaining with a BBQ area.

✓ Gourmet Kitchen: Equipped with premium appliances, gas cooking, a

PRICE: \$1,200,000

Prajwal Bhattarai 0423743157 prajwal@propticonnect.com.au propticonnect.com.au