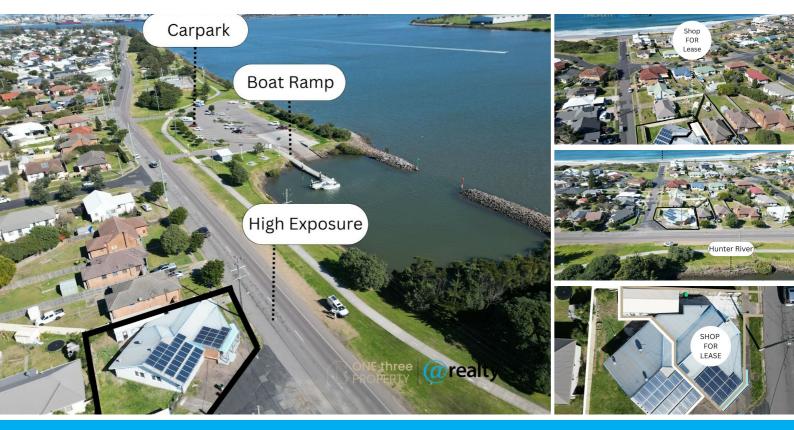

The option to secure the commercial shopfront may appeal to those wishing to run their own business in a high exposure, and desirable coastal location.

Located on the edge of the hunter river and only a stone's throw to Newcastle's main boat ramp and Stockton Beach will see you in a highly commanding position with only one road in and out of Stockton guarantees your business will be noticed by many passing motorists.

COMMERCIAL SHOP FEATURES: Split metering & Solar Commercial grade fridges x 8 Commercial grade cool room Commercial grade freezer 2m x 2m Security cameras internal and external Tile flooring throughout Kitchenette - double sink and wash bay Dual street frontage Bus stop out front of business Water views Garage for storage & parking Storage room internal Directly opposite main boat ramp High exposure main arterial road site 70sq/m internal floorspace