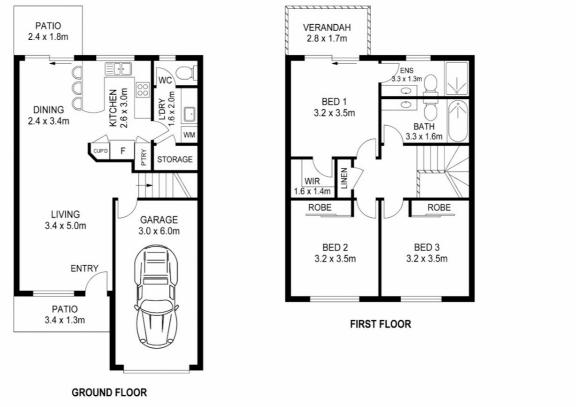

4m

5m

APPROX FLOOR AREA : 138m<sup>2</sup>

For illustrative purposes only. Not an engineering plan. Whilst all effort is taken to be correct, this plan may contain inaccuracies or omissions and should be used only as a guide. No representations are made as to the condition, operability or legal status of anything depicted.

Disclaimer: Please note this floor plan is for marketing purposes and is to be used as a guide only. All dimensions are estimates only and may not be exact measurements.

Mal Lucas 0429535197 mal@atrealty.com.au www.atrealty.com.au