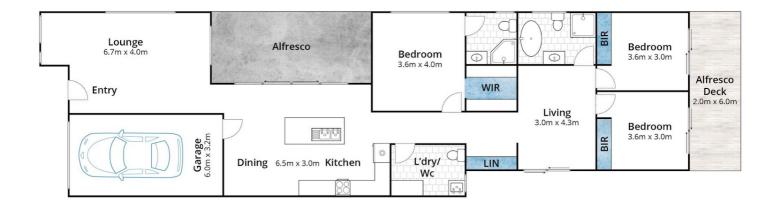

### 3 BEDROOM DUPLEX, PERFECT INVESTMENT OR LIFESTYLE PROPERTY, GREAT LOCATION SURROUNDED BY QUALITY MODERN HOMES, PRICED TO SELL..

3 bedroom modern young and fresh duplex, with a nice open floor plan, has 3 bedrooms, built in robes, ensuite to master bedroom, beautifully appointed throughout with modern appliances and good fixtures and fittings, Spacious open floor plan and two balconies and a lock up garage. Located close to schools, shopping centre and all amenities, would make a perfect home for the young family or ideal as an investment with good potential income. Call Elias Sleiman now on 0438184127 to inspect this property.

## 3 BED | 2 BATH | 1 CAR

PRICE: \$570,000

OPEN FOR INSPECTION: N/A

Elias Sleiman 0438184127 elias@atrealty.com.au www.ruralnational.com.au

Approx House Area 153m²

Whilst bwrm.com.au has made every attempt to ensure the accuracy of the floor plan contained here, measurements are approximate and no responsibility is taken for any error, omission, or mis-statement. This plan is for illustrative purposes only.