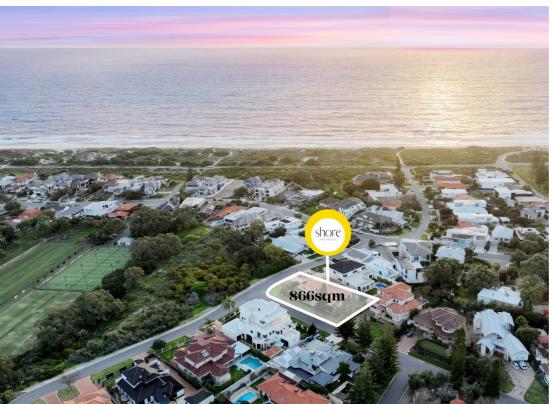

## GROYNE AND CAFE PRECINCT, SOUTH CITY BEACH | OCEAN VIEWS OPPOSITE TENNIS CLUB BUSH RESERVE | FAMILY HOME ON LARGE CORNER LOT WITH NORTH REAR

Groyne and Cafe Precinct, South City Beach Ocean Views Opposite Tennis Club Bush Reserve Family Home on Large Corner Lot With North Rear

#### Shore | Countdown

Absolutely all offers presented by 5pm Wednesday September 18 Seller reserves the right to sell prior. WILL BE SOLD.

A warm, inviting and atmospheric Continental charmer, this large family home has immaculate presentation, incredibly high ceilings, amazing floorplan and abundant natural sunshine. If you know the South City Beach lifestyle, then you will know how sought after it is to live in the Groyne and Café Precinct, where you are just footsteps from the oceanfront cafes, surf cubs, gym and sauna, two rock groynes and patrolled swimming. This is the epicenter, the heart and soul of what it means to live in this amazing suburb! If you know South City Beach, you will also know that the lot sizes closest to the Groyne and Cafe Precinct tend to be in the 570-630sqm range. 10 Boscombe is a whopping 866sqm! A total rarity for the precinct! Not only that, but it is also a corner site, with rare sundrenched rear facing gardens and is situated opposite the bush reserve with ocean, tennis club and valley views. The beach track is only meters away at the end of your street!