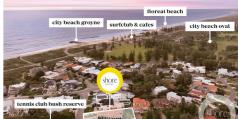

## GROYNE AND CAFE PRECINCT, SOUTH CITY BEACH | OCEAN VIEWS OPPOSITE TENNIS CLUB BUSH RESERVE | FAMILY HOME ON LARGE CORNER LOT WITH NORTH REAR

Groyne and Cafe Precinct, South City Beach Ocean Views Opposite Tennis Club Bush Reserve Family Home on Large Corner Lot With North Rear

#### Shore | Countdown

Absolutely all offers presented by 5pm Wednesday September 18 Seller reserves the right to sell prior. WILL BE SOLD.

A warm, inviting and atmospheric Continental charmer, this large family home has immaculate presentation, incredibly high ceilings, amazing floorplan and abundant natural sunshine. If you know the South City Beach lifestyle, then you will know how sought after it is to live in the Groyne and Café Precinct, where you are just footsteps from the oceanfront cafes, surf cubs, gym and sauna, two rock groynes and patrolled swimming. This is the epicenter, the heart and soul of what it means to live in this amazing suburb! If you know South City Beach, you will also know that the lot sizes closest to the Groyne and Cafe Precinct tend to be in the 570-630sqm range. 10 Boscombe is a whopping 866sqm! A total rarity for the precinct! Not only that, but it is also a corner site, with rare sundrenched rear facing gardens and is situated opposite the bush reserve with ocean, tennis club and valley views. The beach track is only meters away at the end of your street!

Life is good here.. Welcome to the Groyne and Café Precinct, South City Beach.

Shore | Countdown
Absolutely all offers presented by 5pm Wednesday September 18