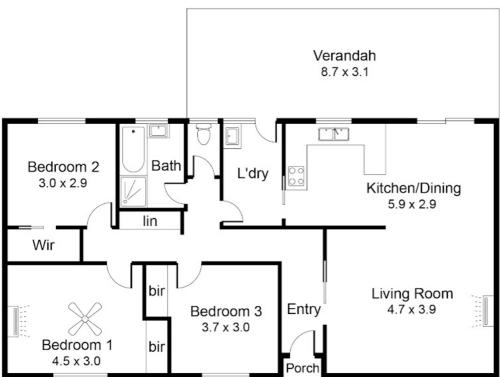

Set on a generous allotment of 709m2 (approx.) in a convenient location close to Highbury primary school and Beckman reserve with picturesque walking trails. Features include -

Formal entry

3 bedrooms

Open plan lounge and dining

Gas kitchen

Heating and cooling

Rear veranda/ outdoor entertaining area

Garage/ workshop RLA 269823 3 BED | 1 BATH | 0 CAR

PRICE:

\$700,000 - \$750,000

**OPEN FOR INSPECTION:** 

N/A

Darren Bayford 0403776577 dbayford@atrealty.com.au www.atrealty.com.au

RLA: 269823

167m<sup>2</sup> 105m<sup>2</sup> 62m<sup>2</sup>

Disclaimer: Please note this floor plan is for marketing purposes and is to be used as a guide only. All dimensions are estimates only and may not be exact measurements.