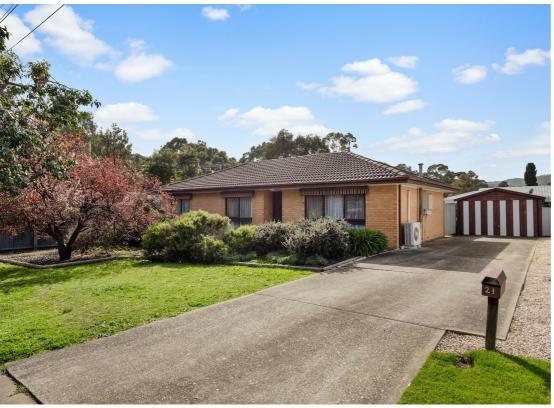

## 21 DUNCAN CRESCENT HIGHBURY

## PAINT AND PROSPER

In need of a little TLC this original double brick 3 bedroom home would respond well to a new coat of paint.

An ideal first home, investment property or future development site with wide 21m frontage (approx.)

Set on a generous allotment of 709m2 (approx.) in a convenient location close to Highbury primary school and Beckman reserve with picturesque walking trails. Features include -

Formal entry

3 bedrooms

Open plan lounge and dining

Gas kitchen

Heating and cooling

Rear veranda/ outdoor entertaining area

Garage/ workshop RLA 269823 3 BED | 1 BATH | 0 CAR

PRICE:

\$700,000 - \$750,000

**OPEN FOR INSPECTION:** 

N/A