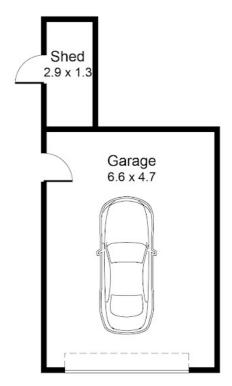

Gas kitchen

Heating and cooling

Rear veranda/ outdoor entertaining area

Garage/ workshop RLA 269823 3 BED | 1 BATH | 0 CAR

PRICE:

\$700,000 - \$750,000

**OPEN FOR INSPECTION:** 

N/A

Darren Bayford 0403776577 dbayford@atrealty.com.au www.atrealty.com.au

RLA: 269823

167m<sup>2</sup> 105m<sup>2</sup> 62m<sup>2</sup>

Disclaimer: Please note this floor plan is for marketing purposes and is to be used as a guide only. All dimensions are estimates only and may not be exact measurements.