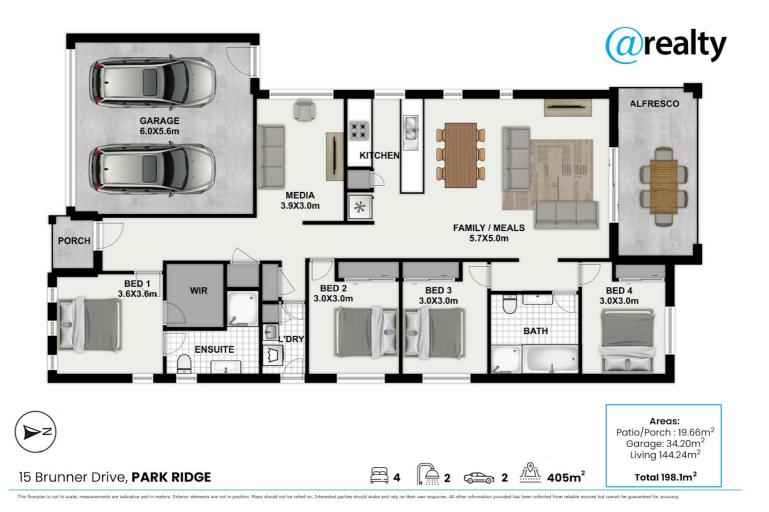

Spacious Master Retreat: Step through the main entrance, and you'll immediately find the master bedroom to your right – a peaceful haven with plush carpet, air conditioning, a ceiling fan, and large windows for ample natural light. The walk-in robe provides generous storage, while the ensuite features a double vanity and a modern glass-screened shower and toilet.

Open-Plan Living & Modern Comforts: Continue down the tiled hallway to discover the heart of the home – a spacious, open-plan kitchen, dining, and living area. Designed with easy living in mind, the kitchen has a gas cooktop, oven, dishwasher, and ample storage, including a dedicated spot for your microwave. The air-conditioned living space, complemented by ceiling fans, ensures comfort all year round.

Additional Living & Bedrooms: To your left, the media room offers a cozy spot for movie nights or relaxation, complete with carpet, ceiling fan, and a large window for natural light. Opposite the media room is a convenient laundry with outdoor access. Further along, you'll find three additional carpeted bedrooms, each with built-in robes and ceiling fans. A spacious second bathroom, complete with a bathtub, shower, and toilet, makes this home perfect for family living.

Outdoor Entertaining & Extra Features: Step outside to your fully covered patio, perfect for alfresco dining or entertaining guests. The expansive backyard, complete with a garden shed and wide gate access, provides ample room for children to play. Additional features include a solar system to reduce energy costs, a security system, and a double garage with remote access.

#### 4 BED | 2 BATH | 2 CAR