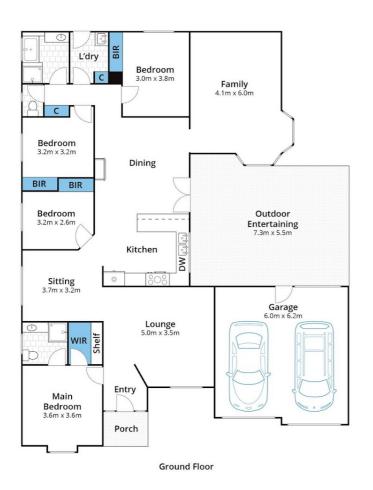

As you step inside this magnificent property, you will be greeted by a warm and inviting atmosphere that will make you feel right at home. The spacious and open floor plan allows for easy flow and natural light, creating a bright and airy ambiance throughout the house.

The kitchen is a chef's dream, equipped with brand new high-end appliances and ample storage space, making cooking and entertaining a delight. Whether you're hosting a dinner party or enjoying a quiet night in, this kitchen is sure to impress.

Finishing touches include, brand new stoned kitchen with soft closing, ducted heating, evaporative cooling, brand new floorboards, stainless steel appliances, double car garage with drivethrough access, LED downlights and much more.

#### 4 BED | 2 BATH | 2 CAR

PRICE:

\$720,000 - \$760,000

**OPEN FOR INSPECTION:** 

N/A

Chau Ngo 0479099831 chau@atrealty.com.au www.atrealty.com.au

Whilst **bwrm.com.au** has made every attempt to ensure the accuracy of the floor plan contained here, measurements are approximate and no responsibility is taken for any error, omission, or mis-statement. This plan is for illustrative purposes only.

### **25 Cover Drive, Sunbury**

Disclaimer: Please note this floor plan is for marketing purposes and is to be used as a guide only. All dimensions are estimates only and may not be exact measurements.