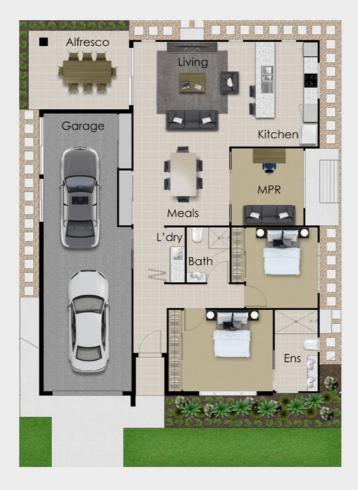

#### Villa Features:

- Elegant 2 Bedrooms: Including a king size master suite with a stylish ensuite
- Two Modern Bathrooms: For added convenience and comfort
- Versatile Multi-Purpose Room: Ideal as a study, hobby room, or extra space
- Gourmet Gallery Style Kitchen: Equipped with top-of-the-line appliances and ample storage
- Spacious Open Plan Living & Dining: Flowing seamlessly to a large private alfresco area
- Expansive Fully Screened Alfresco: Perfect for year-round relaxation and entertainment
- Rare Extra Wide Tandem Garage: One of the few ever built in the resort, featuring epoxy flooring and additional storage
- · Comfortable Air-Conditioning: In both living areas and the master bedroom
- Elegant Downlighting: Throughout the home
- · Abundant Storage: With built-in wardrobes and more
- · Eco-Friendly Solar Panels: For energy efficiency
- Enhanced Security: With Crimsafe screens to all doors and windows

One of the standout features of this home is its rare extra-wide tandem garage—one of the very few ever constructed in the resort. This spacious garage is perfect for oversized vehicles and additional storage needs.

## Osprey Floorplan

Disclaimer: Please note this floor plan is for marketing purposes and is to be used as a guide only. All dimensions are estimates only and may not be exact measurements.