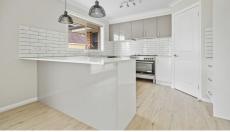

The stunning kitchen is large and flawless with its massive stone benches and 900mm stainless steel oven and is the central hub of the home. The great sized family room flows effortlessly from the kitchen out to the large elevated alfresco dining area, perfect for all year round entertaining and watching beautiful sunsets.

Features include but not limited to:

- \* 4 good sized bedrooms, main with ensuite & walk-in-robe
- \* 2 separate spacious living areas (Huge family living area and dining space)
- \* Stunning large kitchen with large stone benches and walk-in-pantry
- \* Ducted reverse cycle heating & cooling
- \* Lovely modern bathrooms
- \* Freestanding 900mm stainless steel appliances and dishwasher
- \* Excellent level low maintenance yard
- \* Perfect family home or investment
- \* Previously tenanted for \$600.00 per week