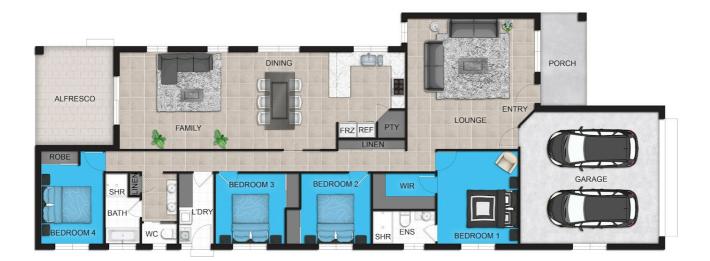

### 4 BED | 2 BATH | 2 CAR

PRICE:

\$680,000 - \$720,000

**OPEN FOR INSPECTION:** 

N/A

Leanne Hurley 0417655002 leanne@atrealty.com.au www.atrealty.com.au

**FLOOR PLAN** 

This floor plan including furniture, fixture measurements and dimensions are approximate and for illustrative purposes only. @Really gives no guarantee, warranty or representation as to the accuracy and layout.

All enquiries must be directed to the agent, vendor or party representing this floor plan.

### 32A Sunbright Road, Kelso

Disclaimer: Please note this floor plan is for marketing purposes and is to be used as a guide only. All dimensions are estimates only and may not be exact measurements.