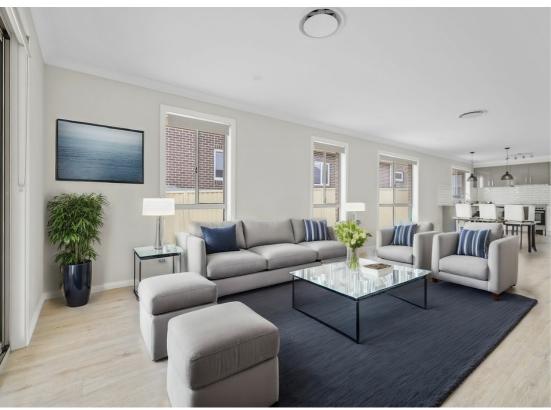

# AMAZING VIEWS, LOW MAINTENANCE, NEAR NEW & 4 BEDROOMS

This perfect family home delivers a family lifestyle of low-maintenance perfection thanks to its brilliantly executed floor-plan, low maintenance garden with synthetic turf and excellent design.

Light filled and designed for modern day living, this great 4-bedroom family home is finished with perfection and attention to detail. Built to high standards and designed to entertain family and friends for years to come, this excellent floor plan provides a great sense of space and comfort for growing families.

The stunning kitchen is large and flawless with its massive stone benches and 900mm stainless steel oven and is the central hub of the home. The great sized family room flows effortlessly from the kitchen out to the large elevated alfresco dining area, perfect for all year round entertaining and watching beautiful sunsets.

Features include but not limited to:

- \* 4 good sized bedrooms, main with ensuite & walk-in-robe
- \* 2 separate spacious living areas (Huge family living area and dining space)
- \* Stunning large kitchen with large stone benches and walk-in-pantry
- \* Ducted reverse cycle heating & cooling
- \* Lovely modern bathrooms
- \* Freestanding 900mm stainless steel appliances and dishwasher
- \* Excellent level low maintenance yard
- \* Perfect family home or investment
- \* Previously tenanted for \$600.00 per week