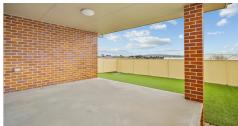

The stunning kitchen is large and flawless with its massive stone benches and 900mm stainless steel oven and is the central hub of the home. The great sized family room flows effortlessly from the kitchen out to the large elevated alfresco dining area, perfect for all year round entertaining and watching beautiful sunsets.

Features include but not limited to:

- \* 4 good sized bedrooms, main with ensuite & walk-in-robe
- \* 2 separate spacious living areas (Huge family living area and dining space)
- \* Stunning large kitchen with large stone benches and walk-in-pantry
- \* Ducted reverse cycle heating & cooling
- \* Lovely modern bathrooms
- \* Freestanding 900mm stainless steel appliances and dishwasher
- \* Excellent level low maintenance yard
- \* Perfect family home or investment
- \* Previously tenanted for \$600.00 per week