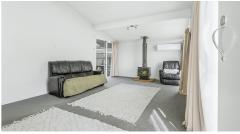

Presenting an open plan concept with the combined kitchen, dining, and living room, the natural sunlight streams in beautifully with high-pitched ceilings giving this space an elevated feel with the bonus of 70's features. Offering 3 good sized bedrooms and the bathroom centrally located and convenient for the whole family, with a separate shower to bath. With a heat pump and wood burner, you are set for year-round comfort.

The covered patio off the living offers plenty of indoor-to-outdoor flow for those who love to entertain all year round. The backyard is spacious and fully fenced for kids and pets to play safely and a single garage with additional workshop and storage space. The options are here!