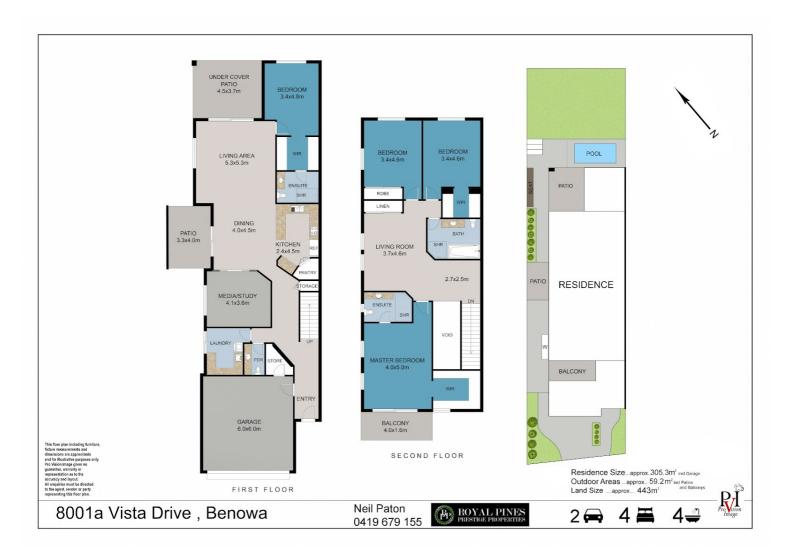

The ground floor offers a good size functional kitchen and overlooks the spacious and connected living/dining areas which leads out to one of the external entertaining areas as well as the heated pool.

Also, on this level there is an ensuited guest bedroom which is a rare find within our estate in this category of residence. The sizable laundry, double car accommodation and another separate external north facing covered area complete the lower level.

The upper level houses the master bedroom complete with ensuite, walk-in robe and large balcony, the remaining two spacious bedrooms and the full sperate bathroom. There is also a tv/rumpus area central to this level.