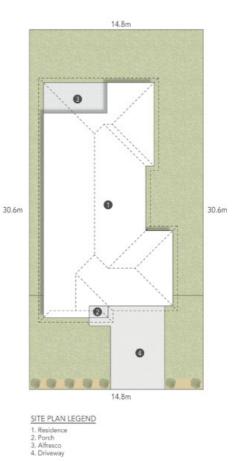

### 4 BED | 2 BATH | 2 CAR

PRICE: ALL BUYERS \$735,000 - \$765,000

OPEN FOR INSPECTION: N/A

Michael Lo 0413836188 michaello@atrealty.com.au www.atrealty.com.au NORTH A

Correative Michael Lo 0413 836 188 22 Jagera Court KARALEE 465 m<sup>2</sup> 4 Bed 2 Bath 2 Car Internal: 175 m<sup>2</sup> External: 16 m<sup>2</sup> Total: 191 m<sup>2</sup>

limagescollab.

Disclaimer: Please note this floor plan is for marketing purposes and is to be used as a guide only. All dimensions are estimates only and may not be exact measurements.

Michael Lo 0413836188 michaello@atrealty.com.au www.atrealty.com.au