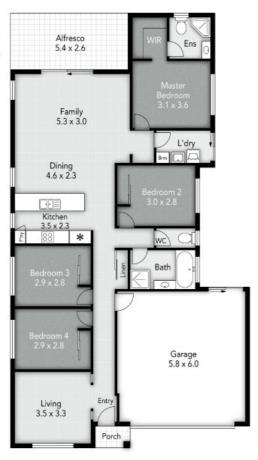

### 4 BED | 2 BATH | 2 CAR

PRICE: ALL BUYERS \$735,000 - \$765,000

OPEN FOR INSPECTION: N/A

Michael Lo 0413836188 michaello@atrealty.com.au www.atrealty.com.au NORTH A

Correative Michael Lo 0413 836 188 22 Jagera Court KARALEE 465 m<sup>2</sup> 4 Bed 2 Bath 2 Car Internal: 175 m<sup>2</sup> External: 16 m<sup>2</sup> Total: 191 m<sup>2</sup>

limagescollab.

Disclaimer: Please note this floor plan is for marketing purposes and is to be used as a guide only. All dimensions are estimates only and may not be exact measurements.

Michael Lo 0413836188 michaello@atrealty.com.au www.atrealty.com.au