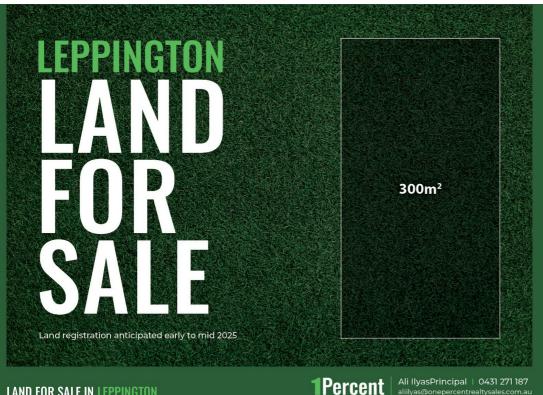

LAND FOR SALE IN LEPPINGTON

## PREMIUM LAND FOR SALE IN LEPPINGTON, CLOSE TO THE LEPPINGTON TRAIN STATION. 5% DEPOSIT ONLY

Bring your property vision to life with this prime parcel of vacant land set within new, familyfriendly enclave of Leppington. Choose your choice of builder and build your dream home footsteps away from lush green spaces and parklands, and elevated views over Leppington and Denham Court. The project is in close proximity to:

- Only minutes to Leppington train station
- Future Fifteenth Avenue Smart Transit
- Future Western Sydney International Airport and Aerotropolis
- Future Southwest Business Park
- Ingleburn Business Park
- Leppington station
- Country Club Glenwood Hills
- Village Square Shopping Centre
- Ed. Square Shopping Centre
- Denham Court Public School and Care
- Western Sydney Parklands