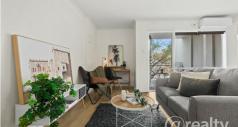

#### A VIBRANT YARRAVILLE LIFESTYLE AWAITS!

2 generous sized bedrooms, both with mirror built-in-robes Study nook

Updated 2 pack kitchen with stone benchtops, dishwasher & stainless steel cooking appliances Spacious open plan living/dining area

Features: high ceilings, new floating floorboards, new wall-to-wall carpets, new roller blinds & curtains, reverse cycle split system air conditioner and a large balcony to enjoy the fresh air and sunshine