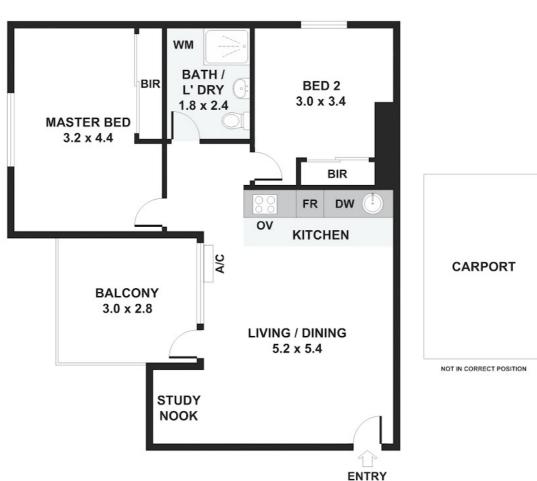

#### A VIBRANT YARRAVILLE LIFESTYLE AWAITS!

2 generous sized bedrooms, both with mirror built-in-robes Study nook

Updated 2 pack kitchen with stone benchtops, dishwasher & stainless steel cooking appliances Spacious open plan living/dining area

Appealing bathroom

Laundry facilities

Undercover carport

Low maintenance living

Absolute brilliant location, situated in the heart of Yarraville and walking distance to shops, trendy cafes, bars as well as the iconic Sun Theatre and Yarraville Gardens. Also just moments away from the Yarraville Train Station

Features: high ceilings, new floating floorboards, new wall-to-wall carpets, new roller blinds & curtains, reverse cycle split system air conditioner and a large balcony to enjoy the fresh air and sunshine

### 2 BED | 1 BATH | 1 CAR

PRICE:

\$540,000 - \$570,000

**OPEN FOR INSPECTION:** 

N/A

David Falcone 0413116717 davidfalcone@atrealty.com.au www.atrealty.com.au

## 4/10 Schild Street, Yarraville

Disclaimer: Please note this floor plan is for marketing purposes and is to be used as a guide only. All dimensions are estimates only and may not be exact measurements.