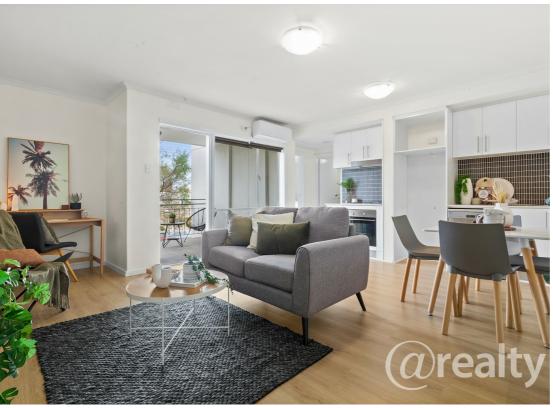

#### A VIBRANT YARRAVILLE LIFESTYLE AWAITS!

2 generous sized bedrooms, both with mirror built-in-robes Study nook

Updated 2 pack kitchen with stone benchtops, dishwasher & stainless steel cooking appliances Spacious open plan living/dining area

Appealing bathroom

Laundry facilities

Undercover carport

Low maintenance living

Absolute brilliant location, situated in the heart of Yarraville and walking distance to shops, trendy cafes, bars as well as the iconic Sun Theatre and Yarraville Gardens. Also just moments away from the Yarraville Train Station

Features: high ceilings, new floating floorboards, new wall-to-wall carpets, new roller blinds & curtains, reverse cycle split system air conditioner and a large balcony to enjoy the fresh air and sunshine