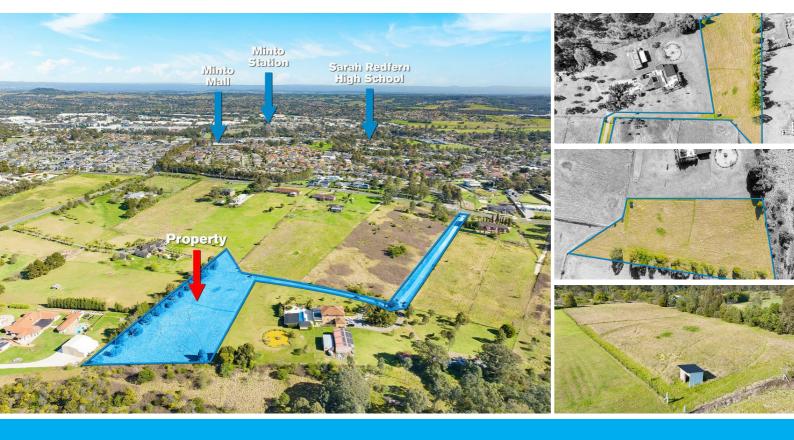

## 117B EAGLEVIEW ROAD MINTO

## 2.5 ACRES OF PRIME VACANT LAND IN MINTO HEIGHTS

Discover a rare opportunity at 117B Eagleview Road, Minto, where 2.5 acres of prime, vacant land await your vision.

This expansive Battle-axe block offers a unique blend of space and convenience, providing the perfect canvas for your dream project. Enjoy the luxury of a private entry and the ease of being just a 2-minute walk from both Minto Marketplace and Minto Train Station, ensuring effortless access to shopping, dining, and transportation as well as Minto sports complex which is home to multiple sporting facilities, family friendly parks & reserves and so much more!

Situated in Minto's acreage section, you have the benefit of being so close to everything but with the semi rural atmosphere, surrounded by land & lush greenery.

Whether you're looking to create a serene retreat or develop a vibrant new space, this property combines ample space with unparalleled accessibility. Seize this chance to own a slice of Minto with exceptional potential