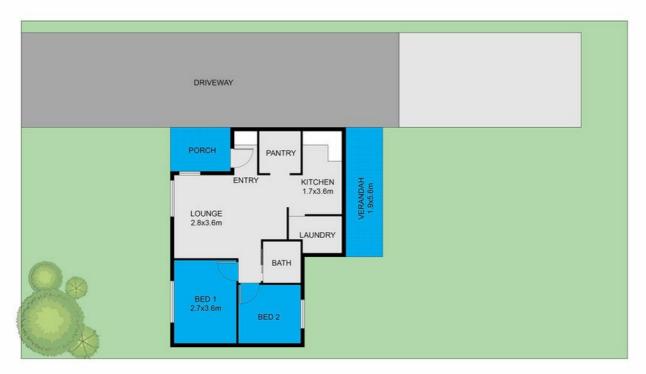

#### **FEATURES:**

- \* Two Bedrooms
- \* Lovely updated bathroom
- \* Neat updated Kitchen with gas cooking
- \* Spacious established Backyard with Northern aspect
- \* Gas heating plus Split System heating/cooling
- \* Back private enclosed verandah plus covered alfresco dining oasis
- \* 6m x 3m Shed with single garage door and additional off street parking
- \* Great access to Public Transport
- \* Second toilet
- \* Conveniently located close to Shops, Schools and Bathurst Hospital
- \* Enclosed established Front Yard

## 2 BED | 1 BATH | 1 CAR

PRICE: \$415,000

OPEN FOR INSPECTION: N/A

Leanne Hurley 0417655002 leanne@atrealty.com.au www.atrealty.com.au

This floor plan including furniture, fixture measurements and dimensions are approximate and for illustrative purposes only. @Realty gives no guarantee, warranty or representation as to the accuracy and layout. All enquiries must be directed to the agent, vendor or party representing this floor plan.

3 Owen Way, West Bathurst

Disclaimer: Please note this floor plan is for marketing purposes and is to be used as a guide only. All dimensions are estimates only and may not be exact measurements.