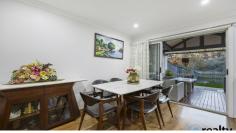

#### Features:

- 3 great size bedrooms with cupboards and main bedroom has an ensuite bathroom
- Down stairs living/dining area, open plan with access flowing out to the back patio/alfresco area
- Powder room downstairs
- Internal access to garage which has been converted to home office
- Chefs kitchen with gas cooking, Dishwasher and ample cupboard space
- Outdoor covered alfresco area with decking perfect for entertaining
- Single lock up garage with extra car space in front of garage
- Solar system 6.6kw
- NO STRATA OR COMMUNITY FEES