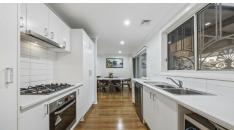

#### Features:

- 3 great size bedrooms with cupboards and main bedroom has an ensuite bathroom
- Down stairs living/dining area, open plan with access flowing out to the back patio/alfresco area
- Powder room downstairs
- Internal access to garage which has been converted to home office
- Chefs kitchen with gas cooking, Dishwasher and ample cupboard space
- Outdoor covered alfresco area with decking perfect for entertaining
- Single lock up garage with extra car space in front of garage
- Solar system 6.6kw
- NO STRATA OR COMMUNITY FEES