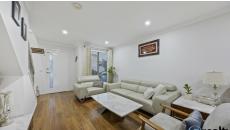

#### Features:

- 3 great size bedrooms with cupboards and main bedroom has an ensuite bathroom
- Down stairs living/dining area, open plan with access flowing out to the back patio/alfresco area
- Powder room downstairs
- Internal access to garage which has been converted to home office
- Chefs kitchen with gas cooking, Dishwasher and ample cupboard space
- Outdoor covered alfresco area with decking perfect for entertaining
- Single lock up garage with extra car space in front of garage
- Solar system 6.6kw
- NO STRATA OR COMMUNITY FEES