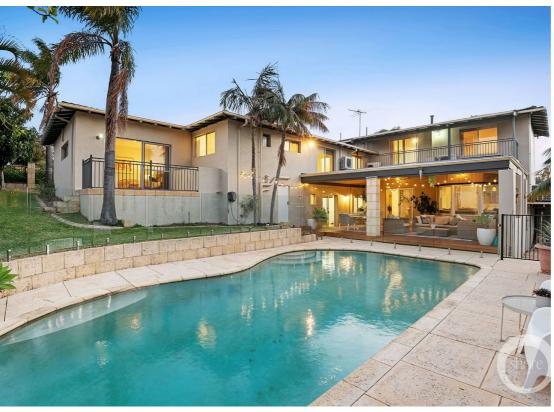

Renovated Family Oasis In Whisper Quiet Street On Large Landholding in The Parks District

Crisp coastal interiors and 3 meter plus ceilings characterise this gorgeous family home on huge corner landholding only one house from Bent Street Park, surely this suburbs most cherished and well used reserve.

Lounge on the daybed in the French window positioned interconnecting the chić kitchen and the sundrenched, North East facing, timber lined alfresco area and below ground pool. This generous family home has 4 king sized minor bedrooms, one of which ensuite, and a beautiful master suite secluded in the rear corner of the garden. Indoors flows to outdoors at every opportunity with multiple balconies taking in the green valley views of the suburb from the homes elevated position.

Unpack your bags and start living today in this wonderful family home in one of Perth City's most central and sought after coastal locations.

Life is good here....Welcome to City Beach!

Shore | Countdown