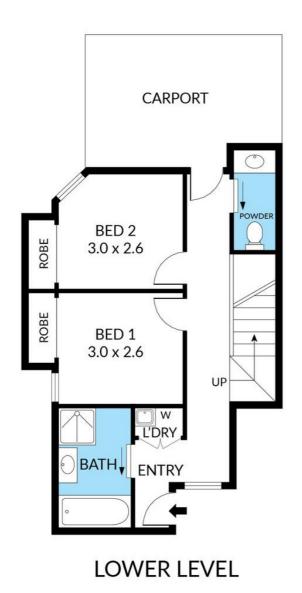

This two-storey property is ideal for a first-home buyer or investor. It offers an open-plan living area that opens onto a bright, sun-filled balcony. The modern kitchen features stone benchtops, plenty of cupboard space, and stainless steel appliances (including a dishwasher!).

Two separate bedrooms, each fully carpeted with built-in robes, plus a central modern bathroom with a bath! Bonus features include a separate powder room (downstairs and upstairs), a euro laundry and a fully fenced private outdoor nook with a shed.