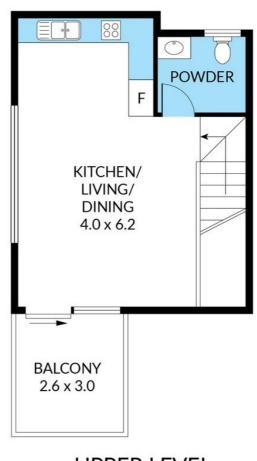

This two-storey property is ideal for a first-home buyer or investor. It offers an open-plan living area that opens onto a bright, sun-filled balcony. The modern kitchen features stone benchtops, plenty of cupboard space, and stainless steel appliances (including a dishwasher!).

**UPPER LEVEL** 

Disclaimer: Please note this floor plan is for marketing purposes and is to be used as a guide only. All dimensions are estimates only and may not be exact measurements.