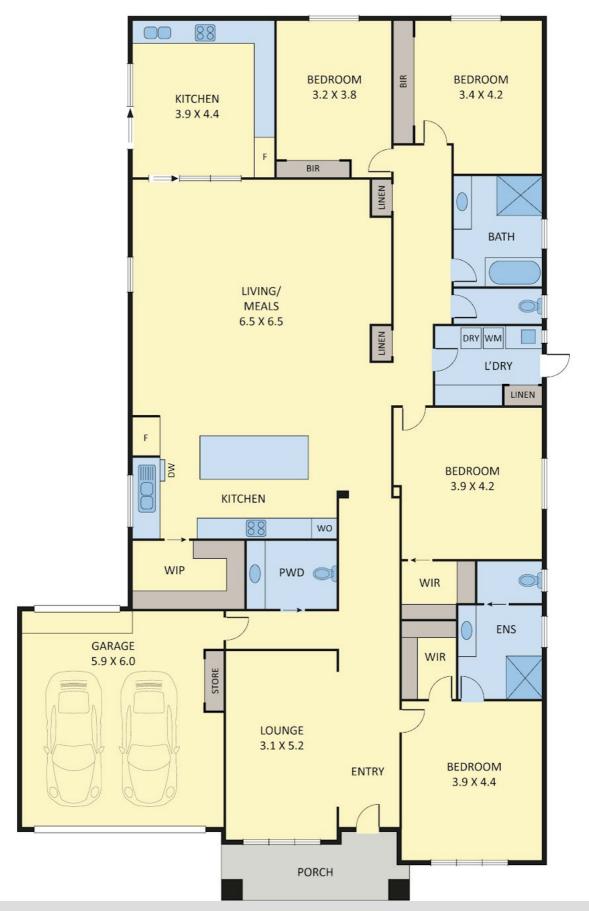

At the heart of the home, a stylish main kitchen boasts a large island bench, a walk-in pantry, and sleek modern appliances. A second kitchen, conveniently positioned nearby, is perfect for meal prep or hosting larger gatherings.

The master suite offers a private retreat with a walk-in robe (WIR) and a luxurious ensuite featuring floor-to-ceiling tiles. The second bedroom also includes a WIR, while the additional two bedrooms are generously sized with built-in robes. A fully tiled central bathroom and a guest powder room near the entry add to the home's convenience.

Functionality is key, with a spacious laundry, ample storage throughout, and a double garage with internal and backyard access, plus extra storage space.

Outdoors, the low-maintenance yard is perfect for relaxation or family BBQs. Year-round comfort is ensured with zoned refrigerated heating and cooling.

### 4 BED | 2 BATH | 4 CAR

PRICE: Contact Agent

OPEN FOR INSPECTION: N/A

Maneesh Sharma 0432615551 msharma@atrealty.com.au www.atrealty.com.au

Disclaimer: Please note this floor plan is for marketing purposes and is to be used as a guide only. All dimensions are estimates only and may not be exact measurements.