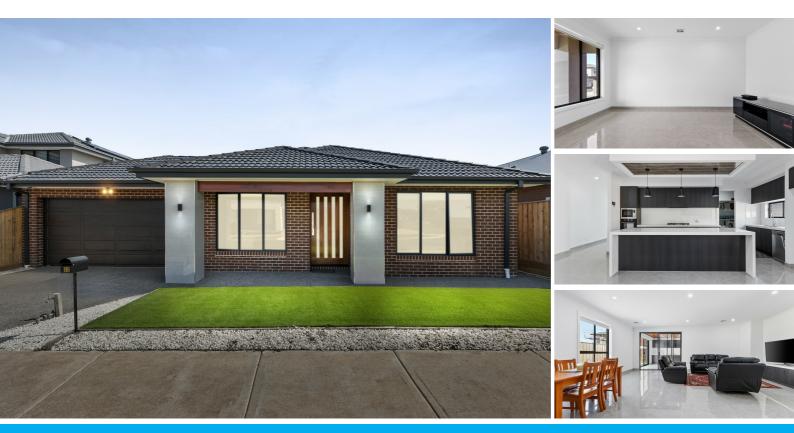

### MODERN & SPACIOUS FAMILY LIVING IN A PRIME LOCATION

Welcome to this beautifully designed home, where style and comfort come together in a spacious and elegant living area. The open-plan layout effortlessly blends the family and meals areas, providing the perfect setting for both everyday living and entertaining.

At the heart of the home, a stylish main kitchen boasts a large island bench, a walk-in pantry, and sleek modern appliances. A second kitchen, conveniently positioned nearby, is perfect for meal prep or hosting larger gatherings.

The master suite offers a private retreat with a walk-in robe (WIR) and a luxurious ensuite featuring floor-to-ceiling tiles. The second bedroom also includes a WIR, while the additional two bedrooms are generously sized with built-in robes. A fully tiled central bathroom and a guest powder room near the entry add to the home's convenience.

Functionality is key, with a spacious laundry, ample storage throughout, and a double garage with internal and backyard access, plus extra storage space.

Outdoors, the low-maintenance yard is perfect for relaxation or family BBQs. Year-round comfort is ensured with zoned refrigerated heating and cooling.

Situated in a sought-after, family-friendly neighborhood, this home is close to local schools, childcare centers, the upcoming aquatic center, community center, P-12 school, future reserve, and a major shopping center.