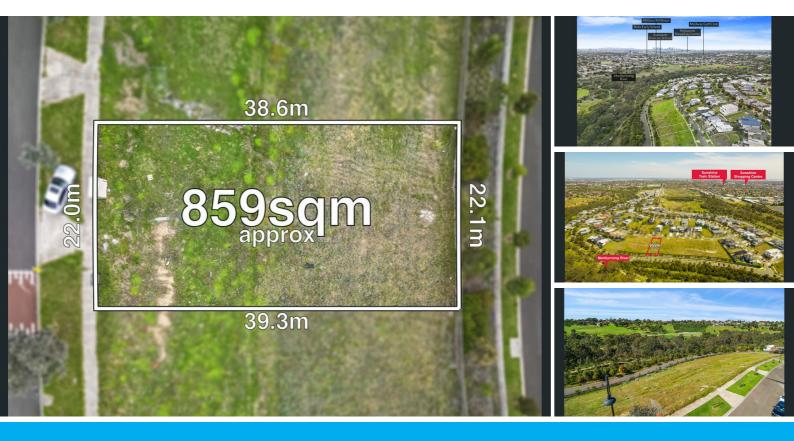

## BUILD YOUR DREAM HOME NEXT TO THE RIVER!

Perfectly positioned in the highly sought-after "River Valley Estate". This one of only eight double blocks in the entire River Valley precinct offers uninterrupted views of the Maribyrnong River. Set amongst prestige homes, this 859 sqm allotment with a massive frontage of 22m provides an outstanding opportunity to build your dream home in this tranquil valley position with direct access to extensive parks and lands and the Maribyrnong River bike trail. Situated only 11km from the CBD and just a short distance to Sunshine & Highpoint shopping and cinema complexes, all levels of schooling, including Braybrook High School and transport facilities.