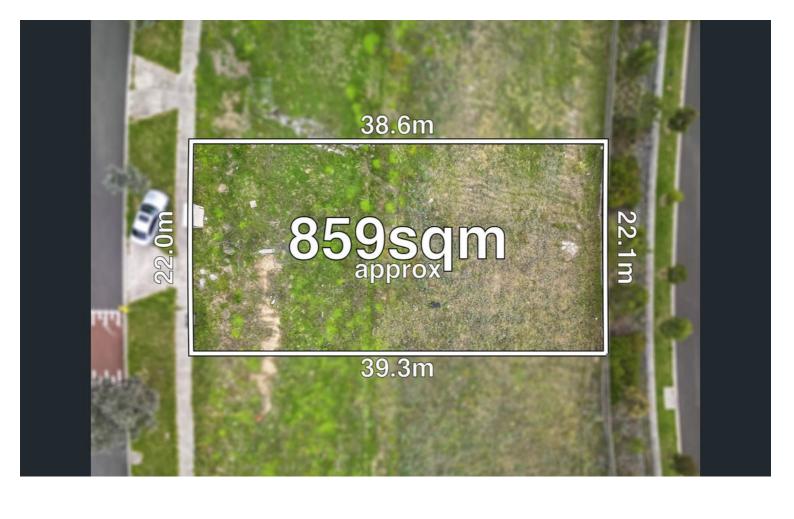

## BUILD YOUR DREAM HOME NEXT TO THE RIVER!

Perfectly positioned in the highly sought-after "River Valley Estate". This one of only eight double blocks in the entire River Valley precinct offers uninterrupted views of the Maribyrnong River. Set amongst prestige homes, this 859 sqm allotment with a massive frontage of 22m provides an outstanding opportunity to build your dream home in this tranquil valley position with direct access to extensive parks and lands and the Maribyrnong River bike trail. Situated only 11km from the CBD and just a short distance to Sunshine & Highpoint shopping and cinema complexes, all levels of schooling, including Braybrook High School and transport facilities.