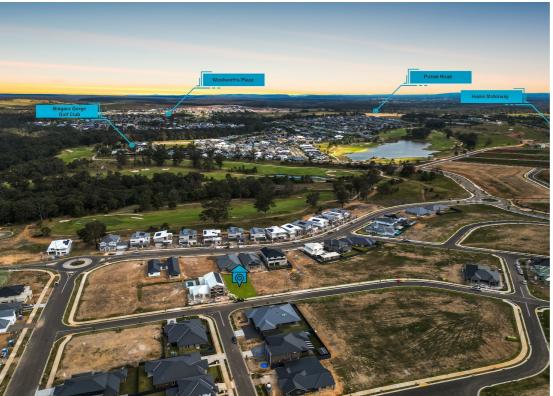

# BUILD YOUR DREAM HOME IN PRESTIGIOUS BINGARA GORGE, WILTON!

Discover your dream home site with this exceptional registered block of land, ready for you to build.

This 450m² flat block, measuring (15m street frontage and 30m length) is nestled among quality new homes in the prestigious Bingara Gorge estate, located in the charming semi-rural town of Wilton. Renowned for its close-knit, family-friendly community, Bingara Gorge is quickly becoming a sought-after location for raising a family. The estate offers the perfect balance of modern conveniences and easy access to city life. Local village shops, schools, and parks are just a short stroll away. Community fees grant you access to pools, a gym, tennis courts, and a resident favorite – the golf course! The Hume Highway is easily accessible, and you're only a short drive from the stunning beaches of Wollongong.

This area is one of the fastest-growing in NSW, with plans for new schools, shopping centers, and transport, all while preserving 620 hectares of bushland. You'll be investing in an estate that seamlessly connects to the attractions of the Southern Highlands, Illawarra beaches, and Macarthur.

The NSW Government's Wilton Vision 2040 plan is underway, with \$7 billion earmarked for economic development, including a new 200-hectare town center with retail and commercial space, as well as NBN connectivity for work-from-home options.