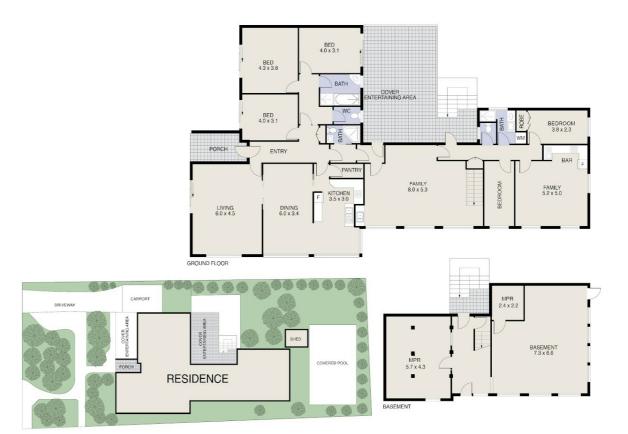

With a northerly aspect to the living rooms, this property has catered for a large extended family over many years, and has a self-contained flat adjoined to the rear. With five bedrooms throughout, 3 bathrooms and a double carport to the side, large rumpus room with sink, open plan kitchen with meals, family, and formal dining room, large lounge room to the front and enormous, covered entertaining porch, you will celebrate the plethora of space and choice available to you to explore and enjoy in this property.

#### Features:

- Large family home
- 1053m2 block perfect Yarralumla location
- Close to Yarralumla shops, Parliamentary Triangle, Royal Canberra Golf Course, Deakin shops, Canberra City, public transport
- North orientation to the kitchen and living rooms, large rumpus with sink and large lounge room
- Rear self-contained flat (Separately metered for electricity)
- 5 bedroom, 3 bathrooms
- 4 x Air Conditioning Wall Units
- Ducted gas floor heating to the front part of the house

## Stephanie Hendry 0404491413

stephanie@thepropertyagents.com.au www.thepropertyagents.com.au

Disclaimer: Please note this floor plan is for marketing purposes and is to be used as a guide only. All dimensions are estimates only and may not be exact measurements.