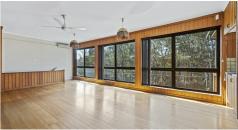

With a northerly aspect to the living rooms, this property has catered for a large extended family over many years, and has a self-contained flat adjoined to the rear. With five bedrooms throughout, 3 bathrooms and a double carport to the side, large rumpus room with sink, open plan kitchen with meals, family, and formal dining room, large lounge room to the front and enormous, covered entertaining porch, you will celebrate the plethora of space and choice available to you to explore and enjoy in this property.

#### Features:

- Large family home
- 1053m2 block perfect Yarralumla location
- Close to Yarralumla shops, Parliamentary Triangle, Royal Canberra Golf Course, Deakin shops, Canberra City, public transport
- North orientation to the kitchen and living rooms, large rumpus with sink and large lounge room
- Rear self-contained flat (Separately metered for electricity)
- 5 bedroom, 3 bathrooms
- 4 x Air Conditioning Wall Units
- Ducted gas floor heating to the front part of the house