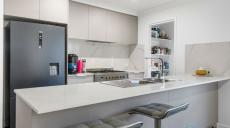

#### Key Features

- Right Location
- Land size 350 m2
- 2 Reverse Air Conditioners
- Security screens and doors
- Remote controlled Lock-up Garage
- NBN connection / Mobile Coverage2 Separate Living areas great for kids
- Stylish Bathroom with Freestanding Bath
- Centrally located kitchen with ample bench space
- Upright stove Cook-top, Dishwasher, Walk-in Pantry
- Generous guest bedrooms all with built ins and fans
- Master large bedroom with built-in wardrobe and ensuite
  For those lunches or dinners, sit back & enjoy under pergola
- Huge flat yard perfect for kids and pets, low maintenance gardens
- Double lock up garage, internal laundry, plenty of storage throughout