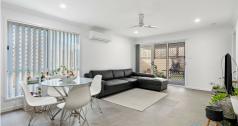

#### Key Features

- Right Location
- Land size 350 m2
- 2 Reverse Air Conditioners
- Security screens and doors
- Remote controlled Lock-up Garage
- NBN connection / Mobile Coverage2 Separate Living areas great for kids
- Stylish Bathroom with Freestanding Bath
- Centrally located kitchen with ample bench space
- Upright stove Cook-top, Dishwasher, Walk-in Pantry
- Generous guest bedrooms all with built ins and fans
- Master large bedroom with built-in wardrobe and ensuite
  For those lunches or dinners, sit back & enjoy under pergola
- Huge flat yard perfect for kids and pets, low maintenance gardens
- Double lock up garage, internal laundry, plenty of storage throughout