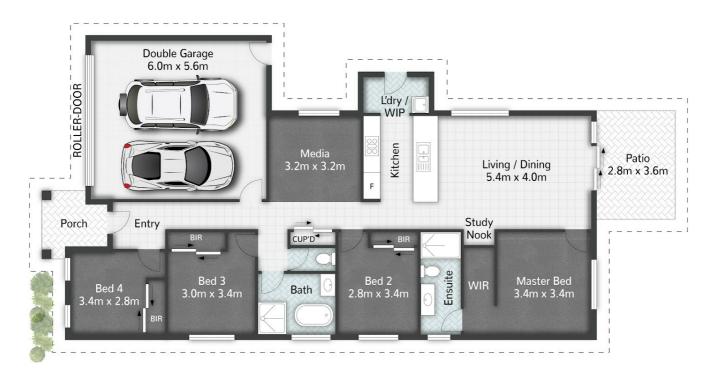

# INVESTOR'S EXECUTIVE HOME IN PEACEFUL SURROUNDINGS

Welcome to 12 Loggers Court, White Rock, located in a vibrant new estate brimming with potential. This modern home, less than 3 years old, offers an enviable lifestyle with a perfect balance of space, privacy, and security. Featuring a bright, open layout, it boasts 4 bedrooms, 2 bathrooms, a media room, and a double garage. The outdoor pergola is perfect for weekend relaxation, and the low-maintenance design ensures ease of living. An excellent opportunity for investors, this property is currently tenanted with a lease in place until May 2025.

#### Key Features

- Right Location
- Land size 350 m2
- 2 Reverse Air Conditioners
- Security screens and doors
- Remote controlled Lock-up Garage
- NBN connection / Mobile Coverage2 Separate Living areas great for kids
- Stylish Bathroom with Freestanding Bath
- Centrally located kitchen with ample bench space
- Upright stove Cook-top, Dishwasher, Walk-in Pantry
- Generous guest bedrooms all with built ins and fans
- Master large bedroom with built-in wardrobe and ensuite
  For those lunches or dinners, sit back & enjoy under pergola
- Huge flat yard perfect for kids and pets, low maintenance gardens
- Double lock up garage, internal laundry, plenty of storage throughout

### 4 BED | 2 BATH | 2 CAR

PRICE:

Offers over \$749,000

**OPEN FOR INSPECTION:** 

N/A

Robert Cox 0422841777 robertcox@atrealty.com.au Tyme Real Estate

12 Loggers Court WHITE ROCK

Disclaimer: Please note this floor plan is for marketing purposes and is to be used as a guide only. All dimensions are estimates only and may not be exact measurements.