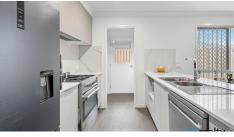

#### Key Features

- Right Location
- Land size 350 m2
- 2 Reverse Air Conditioners
- Security screens and doors
- Remote controlled Lock-up Garage
- NBN connection / Mobile Coverage2 Separate Living areas great for kids
- Stylish Bathroom with Freestanding Bath
- Centrally located kitchen with ample bench space
- Upright stove Cook-top, Dishwasher, Walk-in Pantry
- Generous guest bedrooms all with built ins and fans
- Master large bedroom with built-in wardrobe and ensuite
  For those lunches or dinners, sit back & enjoy under pergola
- Huge flat yard perfect for kids and pets, low maintenance gardens
- Double lock up garage, internal laundry, plenty of storage throughout