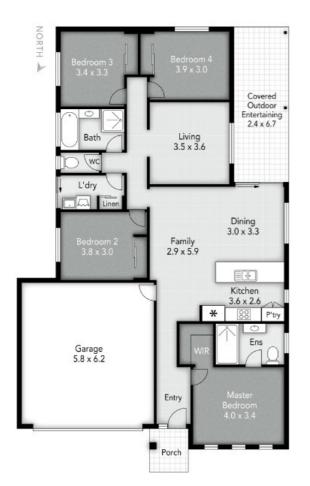

### PRIME LOCATION 4 MODERN BEDROOM HOME NEAR RAAF BASE AMBERLEY - DON'T MISS OUT!"

4 Spacious Bedrooms: Ideal for families or those needing extra space.

2 Modern Bathrooms: Designed with contemporary finishes and functionality in mind.

Media and Family room

2-Car Garage: Secure parking and additional storage space. Current Rent: \$570 per week, with a lease expiring on 30/12/2024.

Priced to sell and positioned in a desirable location, this property won't last long. Contact us today for more details.

## 4 BED | 2 BATH | 2 CAR

PRICE:

ALL BUYERS \$719,000 - \$749,000

**OPEN FOR INSPECTION:** 

N/A

Michael Lo 0413836188 michaello@atrealty.com.au www.atrealty.com.au

**∆images**collab.

Disclaimer: Please note this floor plan is for marketing purposes and is to be used as a guide only. All dimensions are estimates only and may not be exact measurements.