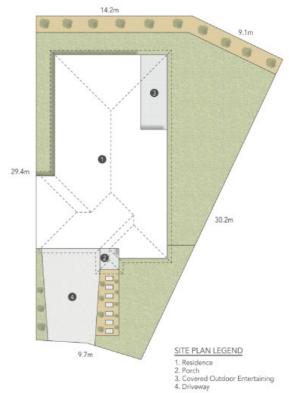

Media and Family room

2-Car Garage: Secure parking and additional storage space. Current Rent: \$570 per week, with a lease expiring on 30/12/2024.

Priced to sell and positioned in a desirable location, this property won't last long. Contact us today for more details.