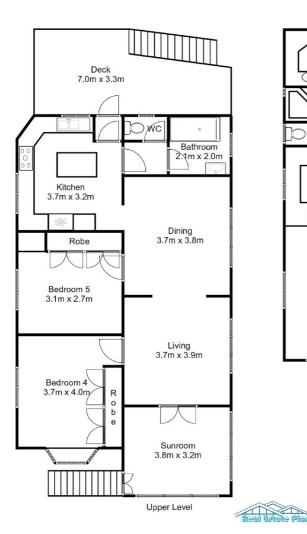

#### **37 Lamington Terrace, Dutton Park** Approx. Areas in m<sup>2</sup>

Upper Level - 97.8m<sup>2</sup> Lower Level - 83.0m<sup>2</sup> Decks - 28.2m<sup>2</sup> Garage / Shed - 10.4m<sup>2</sup> Total - 219.4m<sup>2</sup>

Whilst every attempt has been made to ensure the accuracy of this floor plan, all measurements shown or implied are approximate and no responsibility is taken for any error, or omission, nor is any warranty given. Kitchen, bathooms, appliances, fixtures, fittings or any other items shown are representative only, and do not necessarily match what is in the property. Different levels may not align correctly. These plans are for illustrative purposes only and should be used as such. Copyright 2024 - www.realestatepics.com au. All rights reserved

Disclaimer: Please note this floor plan is for marketing purposes and is to be used as a guide only. All dimensions are estimates only and may not be exact measurements.

Bruce Tame 0419699349 bruce@instylerealty.com.au www.instylerealty.com.au