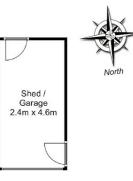

#### **37 Lamington Terrace, Dutton Park** Approx. Areas in m<sup>2</sup>

Upper Level - 97.8m<sup>2</sup> Lower Level - 83.0m<sup>2</sup> Decks - 28.2m<sup>2</sup> Garage / Shed - 10.4m<sup>2</sup> Total - 219.4m<sup>2</sup>

Whilst every attempt has been made to ensure the accuracy of this floor plan, all measurements shown or implied are approximate and no responsibility is taken for any error, or omission, nor is any warranty given. Kitchen, bathooms, appliances, fixtures, fittings or any other items shown are representative only, and do not necessarily match what is in the property. Different levels may not align correctly. These plans are for illustrative purposes only and should be used as such. Copyright 2024 - www.realestatepics.com au. All rights reserved

Disclaimer: Please note this floor plan is for marketing purposes and is to be used as a guide only. All dimensions are estimates only and may not be exact measurements.

Bruce Tame 0419699349 bruce@instylerealty.com.au www.instylerealty.com.au