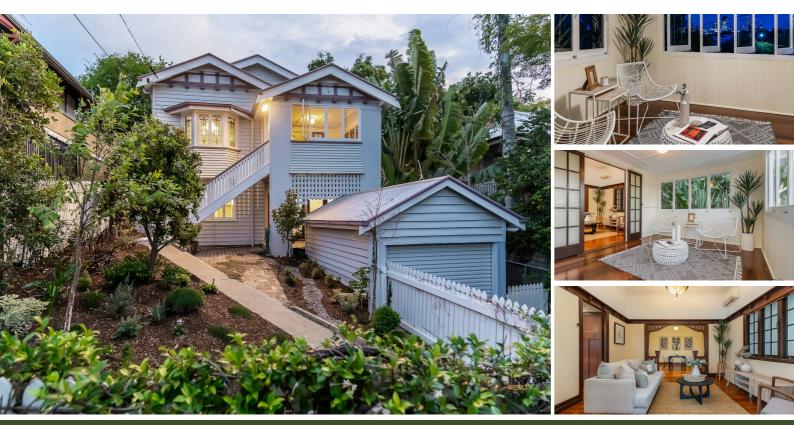

#### EXCEPTIONAL DUAL LIVING QUEENSLANDER WITH CITY VIEWS AT 37 LAMINGTON TERRACE, DUTTON PARK, QUEENSLAND

A Unique Opportunity Awaits!

Welcome to 37 Lamington Terrace, an exquisite Queenslander-style home that perfectly combines classic charm with modern dual living potential. This stunning property is situated in the highly sought-after Dutton Park, offering the ideal setup for families, multi-generational living, or savvy investors.

Key Features:

Dual Living Setup: This remarkable home is designed for versatility, featuring two separate living areas that can easily accommodate extended families or generate rental income. Each space offers privacy and comfort plus Air-Conditioning throughout, making it an ideal solution for varied living arrangements.

Classic Queenslander Charm: Enjoy the character and elegance of a traditional Queenslander, complete with high ornate ceilings, beautiful timber flooring, and intricate detailing. The spacious outdoor areas provide a perfect spot to relax and enjoy the breezes and beautifully landscaped gardens complete with irrigation system, epitomizing the quintessential Queensland lifestyle.

Generous Living Spaces: The open-plan design seamlessly connects the living, dining, and kitchen areas, creating a welcoming atmosphere. Large windows allow for abundant natural light, enhancing the home's warm and inviting feel.

Modern Kitchen: The well-equipped kitchen in both living areas feature quality appliances and ample storage, making them perfect for cooking and entertaining.

Comfortable Bedrooms: Multiple spacious bedrooms ensure everyone has their own sanctuary. With a spacious Master bedroom featuring stained glass bay windows. All bedrooms offer built-in wardrobes and easy access to well-appointed bathrooms.