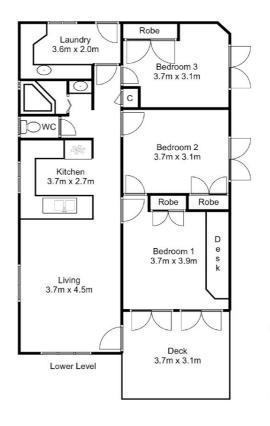

#### **37 Lamington Terrace, Dutton Park** Approx. Areas in m<sup>2</sup>

Upper Level - 97.8m<sup>2</sup> Lower Level - 83.0m<sup>2</sup> Decks - 28.2m<sup>2</sup> Garage / Shed - 10.4m<sup>2</sup> Total - 219.4m<sup>2</sup>

Whilst every attempt has been made to ensure the accuracy of this floor plan, all measurements shown or implied are approximate and no responsibility is taken for any error, or omission, nor is any warranty given. Kitchen, bathooms, appliances, fixtures, fittings or any other items shown are representative only, and do not necessarily match what is in the property. Different levels may not align correctly. These plans are for illustrative purposes only and should be used as such. Copyright 2024 - www.realestatepics.com au. All rights reserved

Disclaimer: Please note this floor plan is for marketing purposes and is to be used as a guide only. All dimensions are estimates only and may not be exact measurements.

Bruce Tame 0419699349 bruce@instylerealty.com.au www.instylerealty.com.au