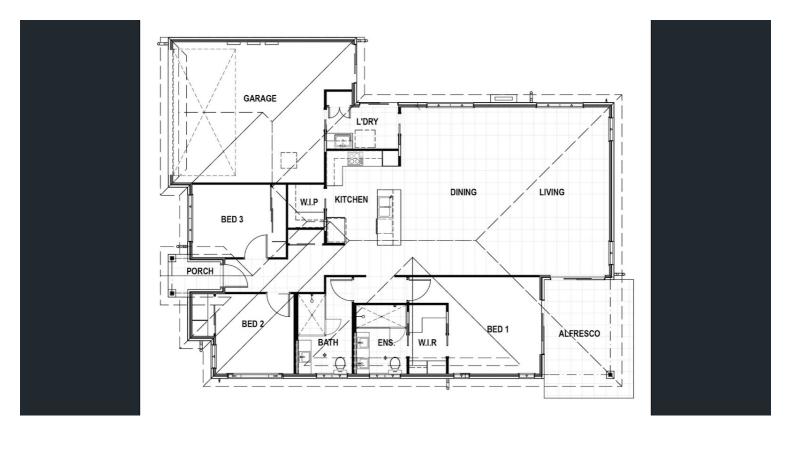

## WELCOME TO VILLA 160 AT GEMLIFE BRIBIE ISLAND OVER 50'S LIFESTYLE RESORT!

Step into paradise with this Serene 1 Design, a spacious and stunning 3-bedroom, 2-bathroom villa with a double garage, set on a large corner site at the end of GemLife Boulevard in Stage 1.

#### Property Highlights:

- · Open Plan Layout: Spacious kitchen, living, and dining areas designed for ease of living and entertaining.
- · Gourmet Kitchen:
- Island bench with 40mm waterfall stone bench tops
- Smeg oven, induction cooktop and convection microwave
- Fisher & Paykel dishwasher drawer
- Butler's pantry
- Soft-close drawers and cupboards
- Two-door plumbed stainless steel fridge
- Instant boiling water tap
- Designer pendant lighting and LED strip lighting · Living & Dining Area:
- Overlooking and accessing the Alfresco entertaining area
- Ceiling fans for added comfort
- Alfresco Entertaining Area:
- Tiled with privacy blinds/screens and ceiling fan
- Stacker doors with Crimsafe screens
- Slat fencing for extra breeze and natural light
- Master Suite:
- Carpeted with direct access to the Alfresco
- Ceiling fan, TV antenna point
- Walk-through wardrobe with shelving and drawers
- En-suite with floor-to-ceiling tiles, couples' vanity with stone bench, large shower, toilet, heat

## 3 BED | 2 BATH | 2 CAR

PRICE:

\$850,000

**OPEN FOR INSPECTION:** 

N/A

**Michelle Rochow** 0402002245 michelle.rochow@atrealty.com.au www.atrealty.com.au

Disclaimer: Please note this floor plan is for marketing purposes and is to be used as a guide only. All dimensions are estimates only and may not be exact measurements.