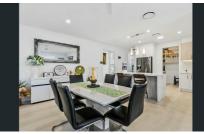

#### Property Highlights:

- · Open Plan Layout: Spacious kitchen, living, and dining areas designed for ease of living and entertaining.
- · Gourmet Kitchen:
- Island bench with 40mm waterfall stone bench tops
- Smeg oven, induction cooktop and convection microwave
- Fisher & Paykel dishwasher drawer
- Butler's pantry
- Soft-close drawers and cupboards
- Two-door plumbed stainless steel fridge
- Instant boiling water tap
- Designer pendant lighting and LED strip lighting · Living & Dining Area:
- Overlooking and accessing the Alfresco entertaining area
- Ceiling fans for added comfort
- Alfresco Entertaining Area:
- Tiled with privacy blinds/screens and ceiling fan
- Stacker doors with Crimsafe screens
- Slat fencing for extra breeze and natural light
- Master Suite:
- Carpeted with direct access to the Alfresco
- Ceiling fan, TV antenna point
- Walk-through wardrobe with shelving and drawers
- En-suite with floor-to-ceiling tiles, couples' vanity with stone bench, large shower, toilet, heat