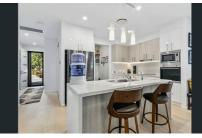

#### Property Highlights:

- · Open Plan Layout: Spacious kitchen, living, and dining areas designed for ease of living and entertaining.
- · Gourmet Kitchen:
- Island bench with 40mm waterfall stone bench tops
- Smeg oven, induction cooktop and convection microwave
- Fisher & Paykel dishwasher drawer
- Butler's pantry
- Soft-close drawers and cupboards
- Two-door plumbed stainless steel fridge
- Instant boiling water tap
- Designer pendant lighting and LED strip lighting · Living & Dining Area:
- Overlooking and accessing the Alfresco entertaining area
- Ceiling fans for added comfort
- Alfresco Entertaining Area:
- Tiled with privacy blinds/screens and ceiling fan
- Stacker doors with Crimsafe screens
- Slat fencing for extra breeze and natural light
- Master Suite:
- Carpeted with direct access to the Alfresco
- Ceiling fan, TV antenna point
- Walk-through wardrobe with shelving and drawers
- En-suite with floor-to-ceiling tiles, couples' vanity with stone bench, large shower, toilet, heat