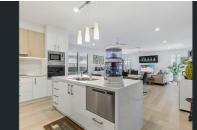

#### Property Highlights:

- · Open Plan Layout: Spacious kitchen, living, and dining areas designed for ease of living and entertaining.
- · Gourmet Kitchen:
- Island bench with 40mm waterfall stone bench tops
- Smeg oven, induction cooktop and convection microwave
- Fisher & Paykel dishwasher drawer
- Butler's pantry
- Soft-close drawers and cupboards
- Two-door plumbed stainless steel fridge
- Instant boiling water tap
- Designer pendant lighting and LED strip lighting · Living & Dining Area:
- Overlooking and accessing the Alfresco entertaining area
- Ceiling fans for added comfort
- Alfresco Entertaining Area:
- Tiled with privacy blinds/screens and ceiling fan
- Stacker doors with Crimsafe screens
- Slat fencing for extra breeze and natural light
- Master Suite:
- Carpeted with direct access to the Alfresco
- Ceiling fan, TV antenna point
- Walk-through wardrobe with shelving and drawers
- En-suite with floor-to-ceiling tiles, couples' vanity with stone bench, large shower, toilet, heat