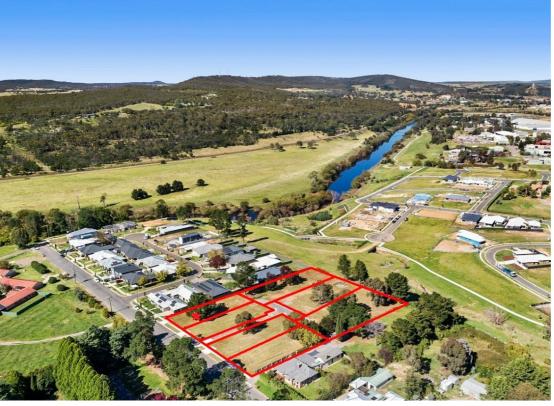

#### "BUILD YOUR DREAM HOME IN SCENIC GOULBURN! 747SQM OF PRIME LAND AVAILABLE NOW - DON'T MISS OUT!"

Welcome to your dream property in the charming town of Goulburn, NSW. This is not just any land, but a piece of paradise in a great position waiting for you to bring your vision to life.

The possibilities are endless, this is build ready land.

So why wait?

This is your chance to turn your dream of country living into a reality. Don't let this opportunity slip away. Contact us now to secure this piece of paradise in Goulburn, NSW. Your dream home awaits!