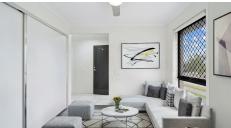

#### Features Include:

- Master bedroom with ensuite and walk-in robe
- Two additional generously sized bedrooms with built-in robes
- Modern kitchen with gas cooktop and electric oven
- Tiled flooring throughout
- Ceiling fans throughout
- Split air conditioning in master bedroom and main living area
- 11.6 kW solar system
- Security cameras with monitor in garage
- Epoxy flooring in garage
- Attached aluminium shelves and hooks in garage for garden equipment
- Alfresco area with fan for year-round entertaining
- Single lock-up remote garage
- Fully fenced yard