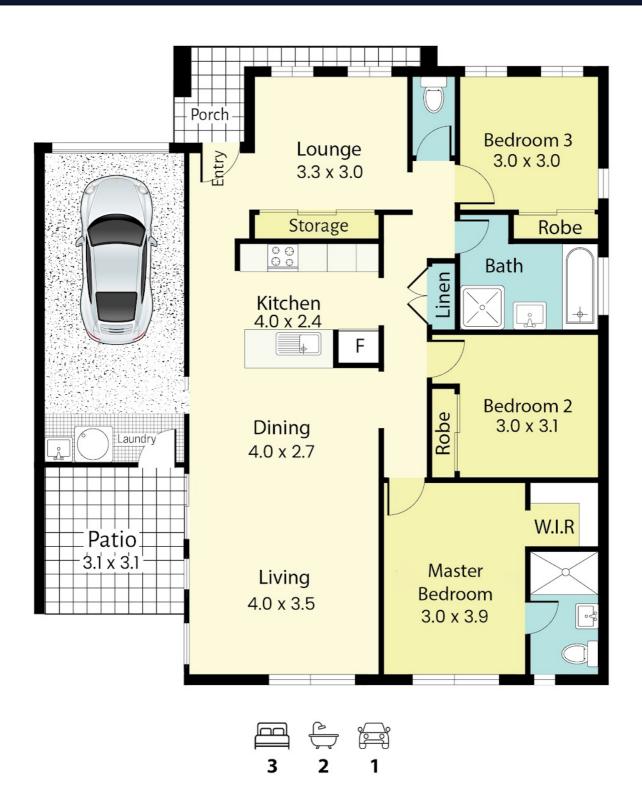

## Property Overview:

- Block Size- Approx. 229.4 m<sup>2</sup>
- Home Size- Approx. 150 m<sup>2</sup>
- Built By- Sekisui House
- Current Tenancy Rented until 24/1/2025 at \$500/week
- Future Rental Appraisal \$570/week
- No body corporate

#### Features Include:

- Master bedroom with ensuite and walk-in robe
- Two additional generously sized bedrooms with built-in robes
- Modern kitchen with gas cooktop and electric oven
- Tiled flooring throughout
- Ceiling fans throughout
- Split air conditioning in master bedroom and main living area
- 11.6 kW solar system
- Security cameras with monitor in garage
- Epoxy flooring in garage
- Attached aluminium shelves and hooks in garage for garden equipment
- Alfresco area with fan for year-round entertaining
- Single lock-up remote garage
- Fully fenced yard

## 3 BED | 2 BATH | 1 CAR

## 50 Waterfern Way, Ripley

**TOTAL APPROX FLOOR AREA: 150m2** 

Disclaimer: Please note this floor plan is for marketing purposes and is to be used as a guide only. All dimensions are estimates only and may not be exact measurements.