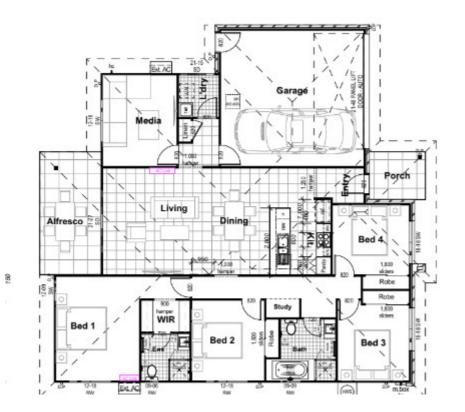

Features include:

- Modern layout with 2.5m high ceilings
- 4 Bedrooms all with Built in Wardrobes & Fans
- Master Bedroom with Air-Conditioner, Walk in Wardrobe & Ensuite
- Media Room
- Main Bathroom with Bath & Shower
- Kitchen with Dishwasher, Pantry & Breakfast Bar
- Larger Sized 900mm Cook Top, Oven & Rangehood
- Open Plan Air-Conditioned Living & Dining areas
- Cost Saving Heat Pump Hot Water System
- Separate Laundry with outside access
- Study Nook in Hallway
- Large Double Linen Cupboard
- Covered Outdoor Paved Entertainment Area
- Double Remote Garage with Internal Access
- Security Screens Throughout
- Easy Care Low Maintenance Yard

#### 4 BED | 2 BATH | 2 CAR

PRICE: \$650 per week

OPEN FOR INSPECTION: N/A

John Yii 0420745505 johnyii@atrealty.com.au www.atrealty.com.au

Disclaimer: Please note this floor plan is for marketing purposes and is to be used as a guide only. All dimensions are estimates only and may not be exact measurements.