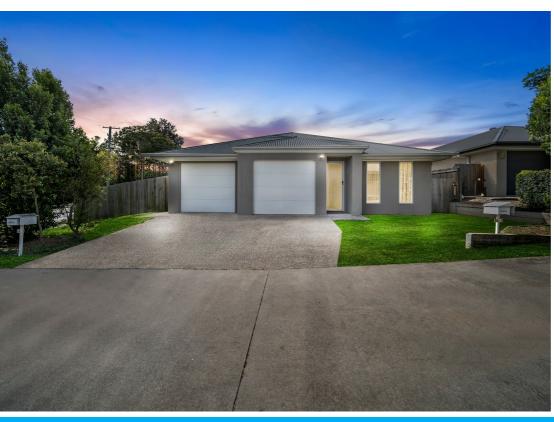

#### 54 LOGAN RESERVE ROAD WATERFORD WEST

## A SPACIOUS DUAL-KEY PROPERTY, CURRENTLY GENERATING \$1000 PER WEEK

This Huge, well-built dual key property is a perfect investment, boasting excellent long-term tenants and a robust return on investment. Situated in a prime location, it promises both current rental income and future capital growth, setting it apart from typical investment properties.

Property Overview: Lot Size: 523 m<sup>2</sup>

Configuration: Two separate units.