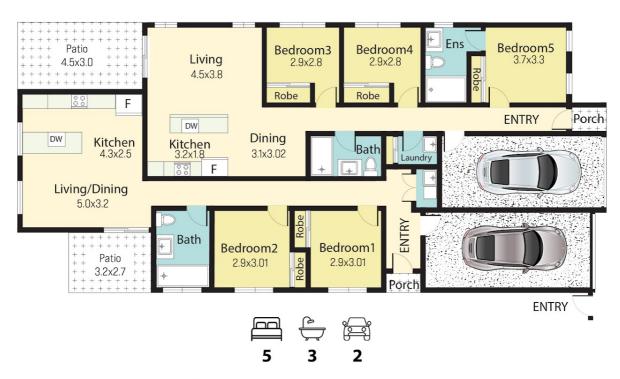

Property Overview: Lot Size: 523 m<sup>2</sup>

Configuration: Two separate units.

#### Unit 1:

3 Bedrooms, 2 Bathrooms, 1 Car Garage

Living Area: Open-plan layout connecting the living, dining, and kitchen areas to a patio.

Kitchen: Modern with stone benchtops, ample storage, and a gas cooktop.

Bedrooms: Three spacious, carpeted bedrooms with built-in wardrobes, ceiling fans, and a

master bedroom with an ensuite and large wardrobe.

Climate Control: Air conditioning in both the living area and master bedroom. Bathrooms: Neat, functional layout with an ensuite for the master bedroom.

Garage: Single remote-controlled lock-up garage with internal access and laundry facilities.

Outdoor: Fully fenced, secure backyard.

Lighting: LED lights throughout.

Current Rent: \$520 per week (lease until 21/06/2025).

Potential Rent: \$560 per week.

#### Unit 2:

2 Bedrooms, 1 Bathroom, 1 Car Garage

Living Area: Open-plan design extending to a patio. Kitchen: Modern with ample storage and a gas cooktop.

Bedrooms: Two well-sized, carpeted bedrooms with built-in wardrobes. Climate Control: Air conditioning in the living area and master bedroom.

Bathroom: Spacious, well-designed bathroom.

Garage: Single lock-up garage with separate laundry and storage facilities.

Outdoor: Fully fenced yard.

# 5 BED | 3 BATH | 2 CAR

### 54 Logan Reserve Rd, Waterford West

**TOTAL APPROX FLOOR AREA: 235m2** 

Disclaimer: All measurements are approximate and not to scale. This floor plan is strictly for marketing and illustration purposes only. Interested parties should make their own enquiries.