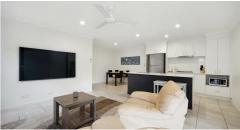

#### Unit 1:

3 Bedrooms, 2 Bathrooms, 1 Car Garage

Living Area: Open-plan layout connecting the living, dining, and kitchen areas to a patio.

Kitchen: Modern with stone benchtops, ample storage, and a gas cooktop.

#### Unit 2:

2 Bedrooms, 1 Bathroom, 1 Car Garage

Living Area: Open-plan design extending to a patio. Kitchen: Modern with ample storage and a gas cooktop.

Bedrooms: Two well-sized, carpeted bedrooms with built-in wardrobes. Climate Control: Air conditioning in the living area and master bedroom.