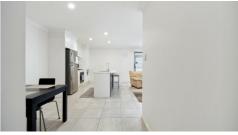

#### Unit 1:

3 Bedrooms, 2 Bathrooms, 1 Car Garage

Living Area: Open-plan layout connecting the living, dining, and kitchen areas to a patio.

Kitchen: Modern with stone benchtops, ample storage, and a gas cooktop.

#### Unit 2:

2 Bedrooms, 1 Bathroom, 1 Car Garage

Living Area: Open-plan design extending to a patio. Kitchen: Modern with ample storage and a gas cooktop.

Bedrooms: Two well-sized, carpeted bedrooms with built-in wardrobes. Climate Control: Air conditioning in the living area and master bedroom.