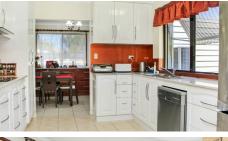

### - The home:

 $3\ \text{bedrooms}$  with the main bedroom having a walk-in robe, shower and vanity.

Modernised bathroom with a toilet, plus another separate toilet as well.

The kitchen has been renovated, is spacious, and has loads of bench and storage space. Two separate living areas plus a separate dining room that has storage and bench space as well.