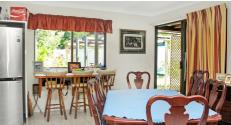

### - The home:

 $3\ \text{bedrooms}$  with the main bedroom having a walk-in robe, shower and vanity.

Modernised bathroom with a toilet, plus another separate toilet as well.

The kitchen has been renovated, is spacious, and has loads of bench and storage space. Two separate living areas plus a separate dining room that has storage and bench space as well.