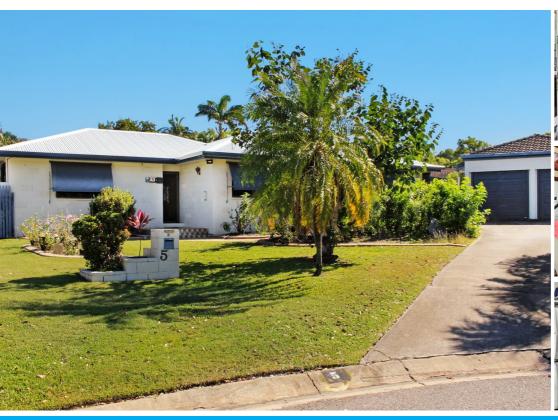

# HOME AND FLAT, SO MUCH TO OFFER!

Located in the desirable suburb of Annandale, in a small court, and just a short stroll to the river, is this family home and self-contained flat on a spacious 1093 sq. m.

#### Other great features of the property are:

- 6kw solar system.
- Sparkling inground pool with seating.
- Double carport attached to the garage and flat.
- Separate large carport next to the house.
- New roof on the house.
- Floor safe in the flat.
- Fold out stairs to roof storage in the garage.
- Additional storage in roof of house.
- 3 sq. m. garden shed.
- Irrigation system and established gardens.