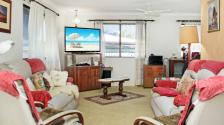

### - The home:

 $3\ \text{bedrooms}$  with the main bedroom having a walk-in robe, shower and vanity.

Modernised bathroom with a toilet, plus another separate toilet as well.

The kitchen has been renovated, is spacious, and has loads of bench and storage space. Two separate living areas plus a separate dining room that has storage and bench space as well.