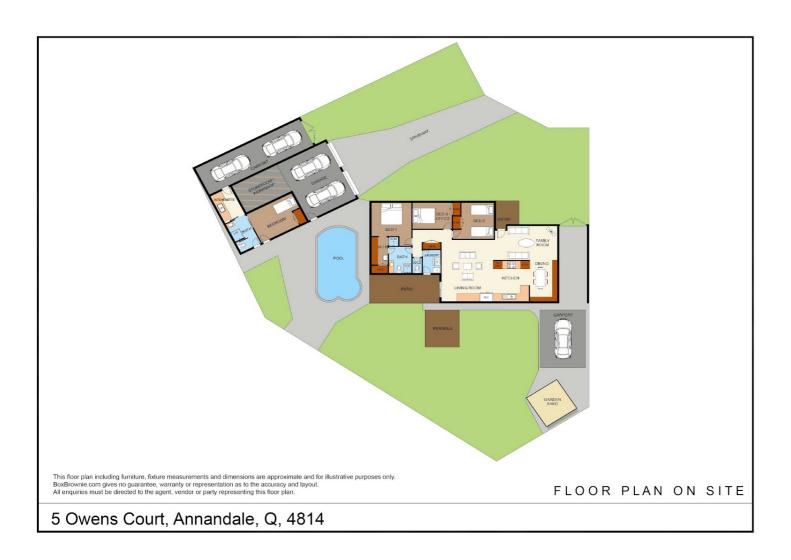

# HOME AND FLAT, SO MUCH TO OFFER!

Located in the desirable suburb of Annandale, in a small court, and just a short stroll to the river, is this family home and self-contained flat on a spacious 1093 sq. m.

### - The home:

 $3\ \text{bedrooms}$  with the main bedroom having a walk-in robe, shower and vanity.

Modernised bathroom with a toilet, plus another separate toilet as well.

The kitchen has been renovated, is spacious, and has loads of bench and storage space. Two separate living areas plus a separate dining room that has storage and bench space as well.

The rear of the home is an enclosable patio that overlooks the pool and back yard.

#### - The self-contained flat:

Located at the rear of the double remote garage.

The garage that has a workshop/storeroom attached.

The workshop could easily be made to be part of the flat, with a door frame already in place. The flat includes a large bedroom, toilet, shower and kitchenette.

#### Other great features of the property are:

- 6kw solar system.
- Sparkling inground pool with seating.
- Double carport attached to the garage and flat.
- Separate large carport next to the house.
- New roof on the house.
- Floor safe in the flat.
- Fold out stairs to roof storage in the garage.
- Additional storage in roof of house.
- 3 sq. m. garden shed.
- Irrigation system and established gardens.