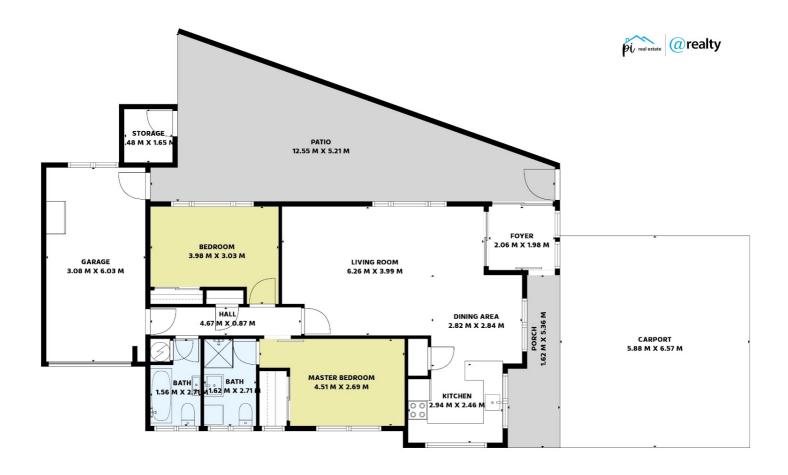

The careful owners have meticulously upgraded this single level 2 bedroom unit to a high standard. With a spacious open plan lounge and a beautifully renovated kitchen here you have a fully fenced sun-drenched private patio at rear for your summer BBQ's. Plus the convenience of a double carport and an internal access garage, so there is plenty of parking!

## 2 BED | 1 BATH | 3 CAR

PRICE:

Price by Negotiation

**OPEN FOR INSPECTION:** 

N/A

Paula Ihaka 0204778874 paula@realty.co.nz www.atrealty.co.nz

 $\hbox{Floor Plan Created By Cubicasa App. Measurements Deemed Highly Reliable But Not Guaranteed.}$ 

Disclaimer: Please note this floor plan is for marketing purposes and is to be used as a guide only. All dimensions are estimates only and may not be exact measurements.