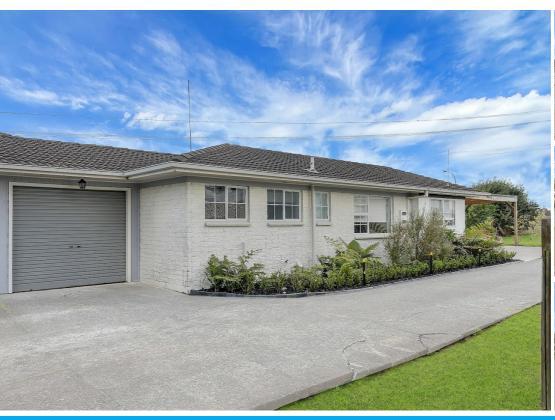

The careful owners have meticulously upgraded this single level 2 bedroom unit to a high standard. With a spacious open plan lounge and a beautifully renovated kitchen here you have a fully fenced sun-drenched private patio at rear for your summer BBQ's. Plus the convenience of a double carport and an internal access garage, so there is plenty of parking!

This solid 1980's brick-and-tile unit sits right next to the Old Railway Reserve for your evening walks and it's only a short stroll from all the shops and local amenities.

Give Paula a call today and make it yours! The owners got their eye on something else and are seriously selling.