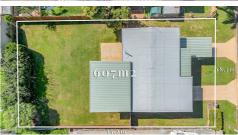

#### 10 Boyanda Drive, Kallangur, QLD 4503

Whilst every attempt has been made to ensure the accuracy of the floor plan, this plan is for illustrative purposes only. All dimensions and fittings are approximate. PLAN BY SOLDPHOTOGRAPHY.COM.AU

INTERIOR: 145.2 sqm EXTERIOR: 65.8 sqm APPROX TOTAL: 211 sqm LAND: 607m2

Disclaimer: Please note this floor plan is for marketing purposes and is to be used as a guide only. All dimensions are estimates only and may not be exact measurements.