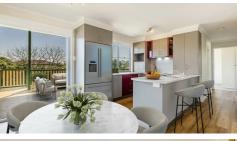

- \*Functional high-set design, elevated and quiet position, sunny rear-to-north aspect
- \*Spacious open-plan living, drenched with natural light, air conditioning
- \*French doors open to extra-large covered rear deck, ideal for entertaining and BBQs
- \*Neat kitchen overlooks deck; meals counter, dishwasher, electric cooktop and oven
- \*Spacious ground-floor rumpus/office/workshop space with laundry and 2nd toilet
- \*Generous bedrooms with built-in-robes, master with air conditioning
- \*Tidy bathroom, shower over bath, linen cupboard, separate toilet
- \*Remote control lock-up garage, carport, 2 x concrete driveways
- \*Fully fenced rear yard and garden, ideal for kids and pets, vehicular side access to yard \*607m2 level block with ample room for pool/shed/granny flat potential (Subject to Council
- \*Great scope for those seeking to personalise, renovate or extend, and add capital value
- \*Convenient to Coles Kallangur, Liilybrook shops, schools, Westfield North Lakes and M1 \*Ideal for homebuyers, families, and investors alike; vacant and ready to move into TODAY!
- IF YOU REQUIRE MORE INFORMATION, PLEASE COMPLETE THE EMAIL ENQUIRY FORM