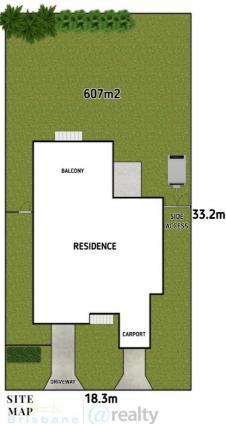

#### 10 Boyanda Drive, Kallangur, QLD 4503

Whilst every attempt has been made to ensure the accuracy of the floor plan, this plan is for illustrative purposes only. All dimensions and fittings are approximate. PLAN BY SOLDPHOTOGRAPHY.COM.AU

INTERIOR: 145.2 sqm EXTERIOR: 65.8 sqm APPROX TOTAL: 211 sqm LAND: 607m2

Disclaimer: Please note this floor plan is for marketing purposes and is to be used as a guide only. All dimensions are estimates only and may not be exact measurements.