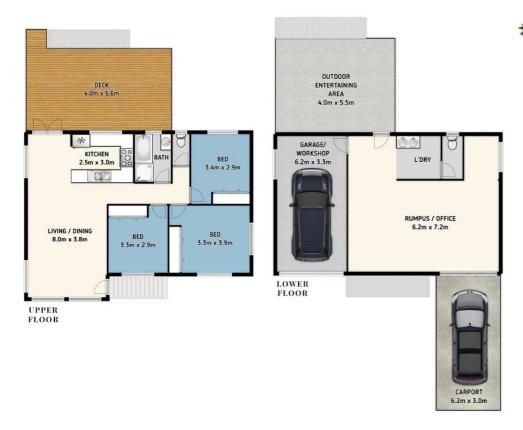

#### 10 Boyanda Drive, Kallangur, QLD 4503

Whilst every attempt has been made to ensure the accuracy of the floor plan, this plan is for illustrative purposes only. All dimensions and fittings are approximate. PLAN BY SOLDPHOTOGRAPHY.COM.AU

INTERIOR: 145.2 sqm EXTERIOR: 65.8 sqm APPROX TOTAL: 211 sqm LAND: 607m2

Disclaimer: Please note this floor plan is for marketing purposes and is to be used as a guide only. All dimensions are estimates only and may not be exact measurements.