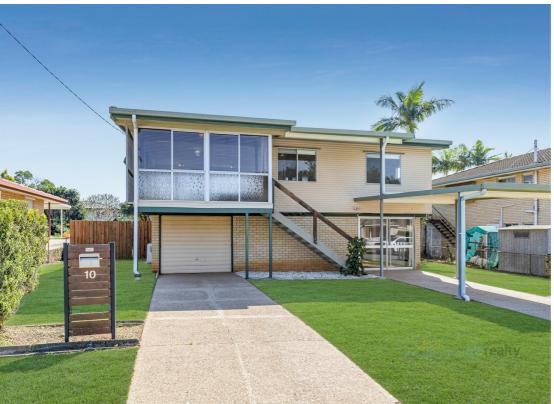

### 10 BOYANDA DRIVE KALLANGUR

### ELEVATED LIVING with LARGE DECK & YARD

Standing proudly within a tranquil pocket of popular Kallangur, this spacious high-set residence presents a fabulous opportunity! Set on a level 607 square-metre block with side yard access and ample car/trailer parking space, this appealing property offers a bright and breezy open-plan living area plus lower rumpus room, and an extra-large covered deck, ensuring comfort and practicality for homebuyers, or a solid potential rental yield for astute investors. The property's quiet location gives residents convenient access to shopping village, parks, schools, amenities, train station, Westfield and M1 Bruce Highway access

- \*Functional high-set design, elevated and quiet position, sunny rear-to-north aspect
- \*Spacious open-plan living, drenched with natural light, air conditioning
- \*French doors open to extra-large covered rear deck, ideal for entertaining and BBQs
- \*Neat kitchen overlooks deck; meals counter, dishwasher, electric cooktop and oven
- \*Spacious ground-floor rumpus/office/workshop space with laundry and 2nd toilet
- \*Generous bedrooms with built-in-robes, master with air conditioning
- \*Tidy bathroom, shower over bath, linen cupboard, separate toilet
- \*Remote control lock-up garage, carport, 2 x concrete driveways
- \*Fully fenced rear yard and garden, ideal for kids and pets, vehicular side access to yard \*607m2 level block with ample room for pool/shed/granny flat potential (Subject to Council
- \*Great scope for those seeking to personalise, renovate or extend, and add capital value
- \*Convenient to Coles Kallangur, Liilybrook shops, schools, Westfield North Lakes and M1 \*Ideal for homebuyers, families, and investors alike; vacant and ready to move into TODAY!
- IF YOU REQUIRE MORE INFORMATION, PLEASE COMPLETE THE EMAIL ENQUIRY FORM