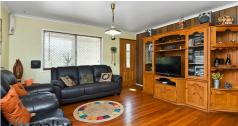

- \* 3 bedrooms main with built-ins and ceiling fans,
- \* renovated bathroom with separate bath and toilet,
- \* Large lunge with polished hardwood floors & with split system air conditioning,
- \* Great kitchen with stainless steel appliances,
- \* Covered entertainment area
- \* Internal laundry
- \* Garden shed
- \* Large back yard (720m2) fenced,
- \* Possible rental of \$390-\$410 per week.
- \* In a great location, walking distance to schools, shops and transport.
- \* Only a short drive to the Grand Plaza bus station and shops.
- \* Crestmead is located only 25Km from Brisbane CBD & 45Km from the Gold Coast & Surfers Paradise.