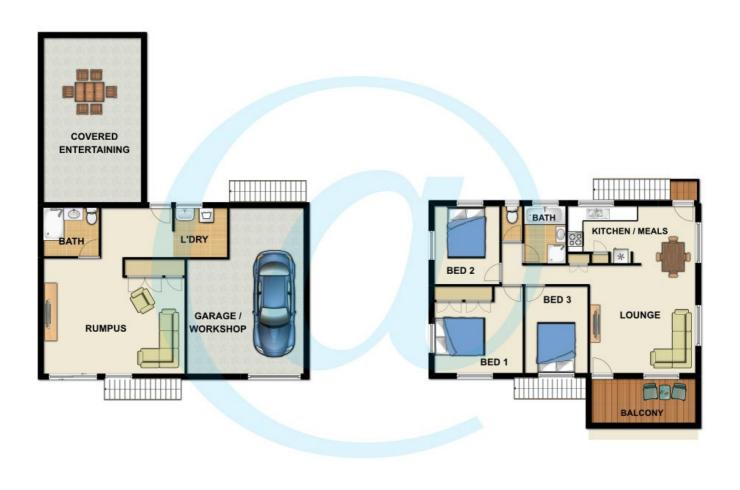

## "BIG ON BALSA" A MUST INSPECT HOME!

"Big on Balsa" A must inspect Home!

This beautifully presented highset located in a very quiet street in Crestmead. With an extra room under and en-suite built in storage. With side access to the large back yard with garden shed and under cover entertaining area. Located close to schools, shops and transport. Benefits to this Highset home!

- \* 3 bedrooms main with built-ins and ceiling fans,
- \* renovated bathroom with separate bath and toilet,
- \* Large lunge with polished hardwood floors & with split system air conditioning,
- \* Great kitchen with stainless steel appliances,
- \* Covered entertainment area
- \* Internal laundry
- \* Garden shed
- \* Large back yard (720m2) fenced,
- \* Possible rental of \$390-\$410 per week.
- \* In a great location, walking distance to schools, shops and transport.
- \* Only a short drive to the Grand Plaza bus station and shops.
- \* Crestmead is located only 25Km from Brisbane CBD & 45Km from the Gold Coast & Surfers Paradise.

# 3 BED | 2 BATH | 1 CAR