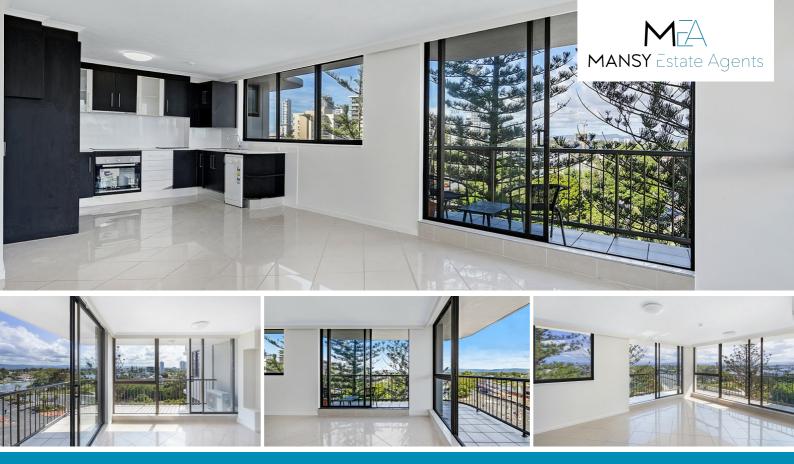

## 2 BED | 2 BATH | 1 CAR

28/43 Enderley Avenue, Surfers Paradise, QLD, 4217 Nerang River, Ocean & Skyllne Views

**Outstanding Value** 

103m2 corner, 2 bedroom, 2 bathroom, apartment on level 7 offering Ocean, City and Nerang River views.

The apartment has just been fully painted and new carpet ready for the new owner to move on in or lease out.

The modern kitchen features stone benchtops and loads of storage and has Narang river views. The kitchen leads out to the tiled open plan living and dining area with views of Broadbeach, Nerang River and the Hinterland.

Both bedrooms are generously sized, the master having an ensuite, walk-in wardrobe and private balcony with ocean, canal and city views

Please note: The seller is replacing the tiles on the balcony and there has been a delay, please chat with Sam Mansy in relation to this situation.