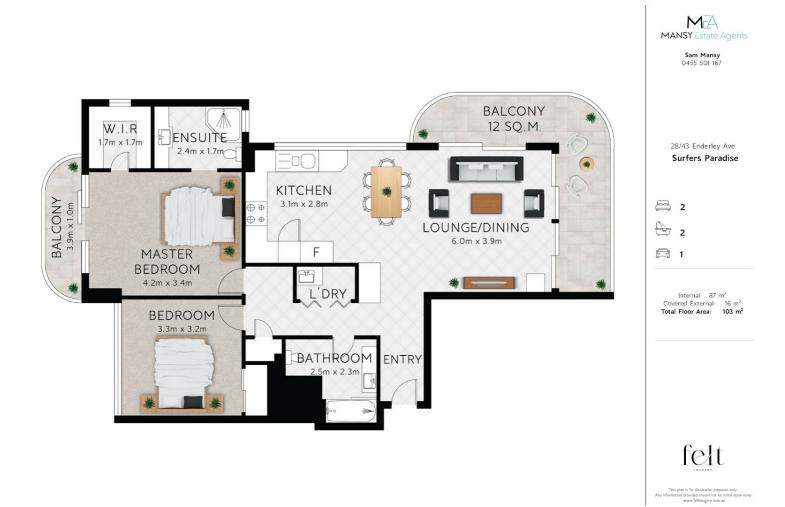

## 2 BED | 2 BATH | 1 CAR

28/43 Enderley Avenue, Surfers Paradise, QLD, 4217 Nerang River, Ocean & Skyllne Views

**Outstanding Value** 

103m2 corner, 2 bedroom, 2 bathroom, apartment on level 7 offering Ocean, City and Nerang River views.

Both bedrooms are generously sized, the master having an ensuite, walk-in wardrobe and private balcony with ocean, canal and city views

Please note: The seller is replacing the tiles on the balcony and there has been a delay, please chat with Sam Mansy in relation to this situation.

## www.mansyestateagents.com.au

Disclaimer: Please note this floor plan is for marketing purposes and is to be used as a guide only. All dimensions are estimates only and may not be exact measurements.