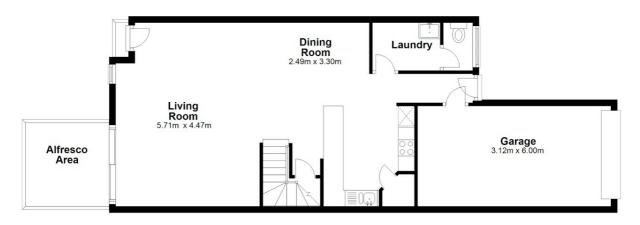

#### **Ground Floor**

First Floor

2/96 Hyde Road, Yeronga

**=** 3 **=** 2

<u>≘</u>1 **G** 

nternal Approx. 140.0 sqm External Approx. 14.5 sqm

Disclaimer: Please note this floor plan is for marketing purposes and is to be used as a guide only. All dimensions are estimates only and may not be exact measurements.