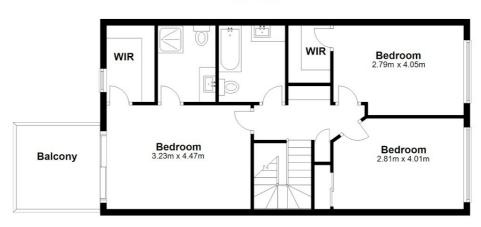

#### **Ground Floor**

First Floor

2/96 Hyde Road, Yeronga

**=** 3 **=** 2

<u>≘</u>1 **G** 

nternal Approx. 140.0 sqm External Approx. 14.5 sqm

Disclaimer: Please note this floor plan is for marketing purposes and is to be used as a guide only. All dimensions are estimates only and may not be exact measurements.