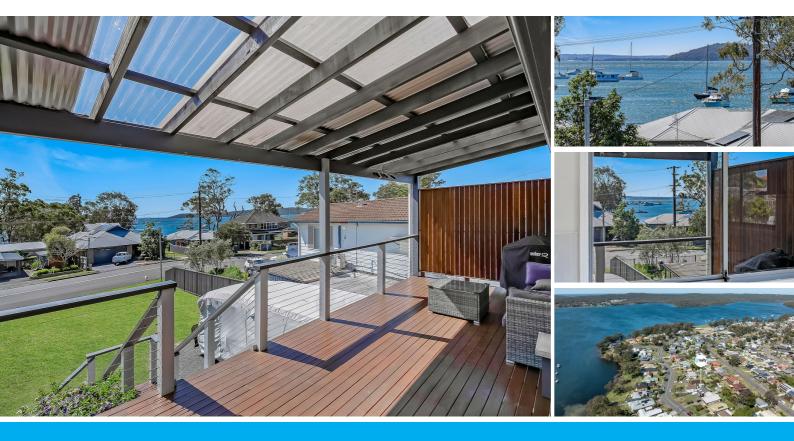

# SOLD BY BRENDAN 0422 851 384 \$790,000 CALL TODAY MORE BUYERS WAITING!

Charming home with Stunning Lake Views

Discover your dream lakeside retreat at 17 Gamban Road, Gwandalan! This charming home boasts spectacular views over the serene waters of Lake Macquarie, offering the perfect blend of comfort and style.

The real showstopper is the expansive deck, where you can unwind, entertain, and soak in the breath-taking views over Lake Macquarie - your personal oasis for enjoying stunning sunsets and peaceful mornings.

Practicality meets convenience with a high ceiling double lock-up garage, providing secure parking and additional storage space, also equipped with drive through access. Plus, there's a dedicated area perfect for your caravan, boat or additional vehicle, making this home ideal for those who love to explore.