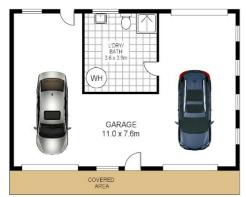

Practicality meets convenience with a high ceiling double lock-up garage, providing secure parking and additional storage space, also equipped with drive through access. Plus, there's a dedicated area perfect for your caravan, boat or additional vehicle, making this home ideal for those who love to explore.

### 2 BED | 2 BATH | 3 CAR

PRICE:

\$750,000 - \$825,000

**OPEN FOR INSPECTION:** 

N/A

Brendan James 0422851384 brendanjames@atrealty.com.au www.atrealty.com.au

GROUND FLOOR

17 Gamban Road Gwandalan

Total Internal Floor Area: 168 sqm (Including Garage)

Total Internal Floor Area. 100 sqm (Including Garage)
Scale in metres indicative only. Dimensions are approximate. All information contained herein is gathered from sources we believe to be called the description of the control of