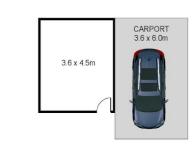

Practicality meets convenience with a high ceiling double lock-up garage, providing secure parking and additional storage space, also equipped with drive through access. Plus, there's a dedicated area perfect for your caravan, boat or additional vehicle, making this home ideal for those who love to explore.

### 2 BED | 2 BATH | 3 CAR

PRICE:

\$750,000 - \$825,000

**OPEN FOR INSPECTION:** 

N/A

Brendan James 0422851384 brendanjames@atrealty.com.au www.atrealty.com.au

GROUND FLOOR

17 Gamban Road Gwandalan

Total Internal Floor Area: 168 sqm (Including Garage)

Total Internal Floor Area. 100 sqm (Including Garage)
Scale in metres indicative only. Dimensions are approximate. All information contained herein is gathered from sources we believe to be called the description of the control of