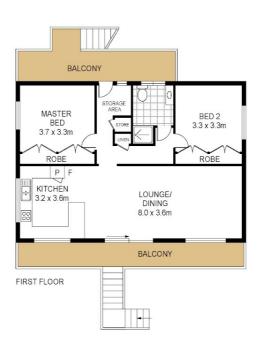

#### Features:

- 2 large bedrooms with ceiling fans & built in robes
- Open plan kitchen/dining area flowing seamlessly onto open plan living area creating an inviting atmosphere
- Split system air conditioning unit providing comfort year round
- Ample off street parking
- A stones throw to Lake Macquarie + moments walk to local boat ramps, parks & shopping village
- M1 Motorway, major shopping centres and fantastic schools all within minutes drive of this stunning home
- Completely renovated main bathroom & kitchen with modern appliances

### 2 BED | 2 BATH | 3 CAR

PRICE:

\$750,000 - \$825,000

**OPEN FOR INSPECTION:** 

N/A

Brendan James 0422851384 brendanjames@atrealty.com.au www.atrealty.com.au

GROUND FLOOR

17 Gamban Road Gwandalan

Total Internal Floor Area: 168 sqm (Including Garage)

Total Internal Floor Area. 100 sqm (Including Garage)
Scale in metres indicative only. Dimensions are approximate. All information contained herein is gathered from sources we believe to be called the description of the control of