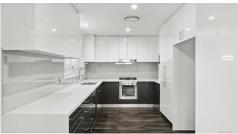

- 3 bedrooms, all with built-in wardrobes
- Combined lounge and dining area leading to an undercover entertainment space
- Modern 3-way bathroom with a double vanity
- Contemporary kitchen with gas cooking, dishwasher, microwave, and ample storage
- Internal laundry with a second toilet
- Low-maintenance grassed yard
- Double garage with drive-through and side access
- Ducted air conditioning
- High-quality finishes including plantation shutters and downlights
- Close proximity to Wattle Grove shops, schools, the M5, and Holsworthy train station