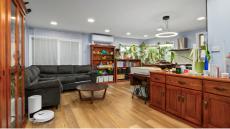

As you enter this much loved family home, you'll be greeted by an inviting and spacious living area, perfect for entertaining or simply relaxing after a long day. Natural light floods the room, creating a bright and airy atmosphere. You'll also notice the stunning hardwood floors that add a touch of elegance to the space.

The renovated kitchen is a chef's dream, fully equipped with modern appliances and ample storage space. You'll love preparing meals and hosting dinner parties in this stylish and functional kitchen. The adjoining dining area is perfect for family meals, with plenty of room for a large dining table.