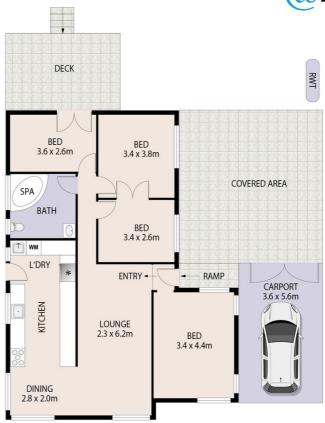

The house offers four generously sized bedrooms serviced by a main bathroom with a luxurious bathtub, perfect for soaking in after a long day.

A single carport and a large undercover area offer plenty of off-street parking.

The backyard is a sanctuary, with a spacious deck and lush greenery. This is the perfect spot to enjoy a morning cup of coffee or host a summer BBQ with friends and family. You have the freedom to make it your own and create the backyard of your dreams.

## 4 BED | 1 BATH | 1 CAR

PRICE: \$849,000

OPEN FOR INSPECTION: N/A

Judy Pope 0490045875 judy.pope@atrealty.com.au www.atrealty.com.au

Disclaimer: Please note this floor plan is for marketing purposes and is to be used as a guide only. All dimensions are estimates only and may not be exact measurements.