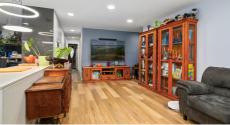

As you enter this much loved family home, you'll be greeted by an inviting and spacious living area, perfect for entertaining or simply relaxing after a long day. Natural light floods the room, creating a bright and airy atmosphere. You'll also notice the stunning hardwood floors that add a touch of elegance to the space.

The renovated kitchen is a chef's dream, fully equipped with modern appliances and ample storage space. You'll love preparing meals and hosting dinner parties in this stylish and functional kitchen. The adjoining dining area is perfect for family meals, with plenty of room for a large dining table.