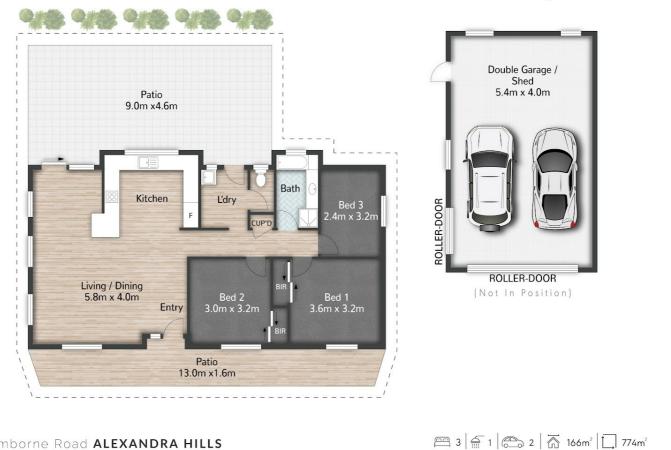

## 3 BED | 1 BATH | 2 CAR

PRICE: SOLD!

OPEN FOR INSPECTION: N/A

Ben Tafolo 0419260719 tafolo@atrealty.com.au teamtafolo.com.au

18 Wimborne Road ALEXANDRA HILLS

Disclaimer: Please note this floor plan is for marketing purposes and is to be used as a guide only. All dimensions are estimates only and may not be exact measurements.