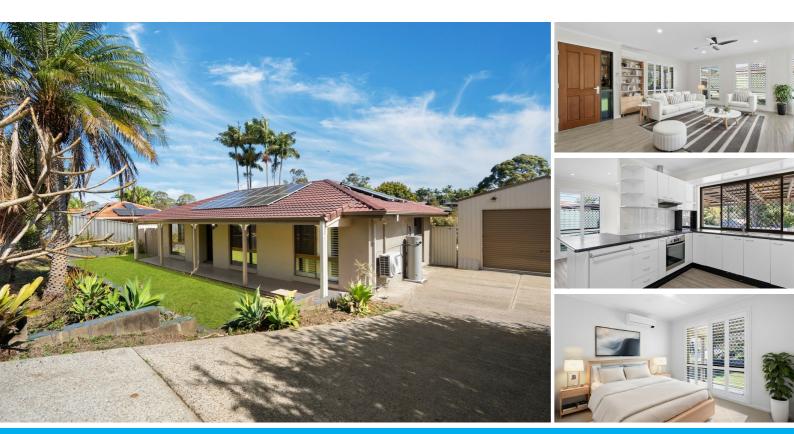

# SOLD! HOME WITH SHED ON 774M2!

#### SOLD!

Ladies and gentlemen, we have a fantastic lifestyle and investment opportunity for you here! Situated on a large 774m2 block in a convenient location is this quality low-set family home. The home includes spacious living-dining areas with plantation blinds and vinyl plank floors. With plenty of natural light + air-conditioned for comfort, this area flows seamlessly outside. The home's kitchen, laundry and bathroom are all modern and there's a separate toilet as well. There is air-conditioning in the main and 2nd bedrooms, and all 3 bedrooms have ceiling fans. Outside, the large entertainment area captures fresh breezes and overlooks the big back yard. The fully fenced and gated yard is family-friendly, and ideal for kids and pets to play in safety. There is also a large powered 2-bay shed, ideal for all vehicles, solar power and new hot water. And it's walking distance to the local IGA Shopping Village and 'Montessori' Child Care Centre. Everything is handy, with 4 shopping centres, several schools plus parks / walking trails nearby. And you're only 30 mins to Brisbane CBD, 45 mins to Gold Coast & 10 mins to Bayside beaches. But you will need to be fast to secure this home, as homes in this price range are selling rapidly. So don't miss out! Call now, buy today & enjoy your future. Contact Ben for price guide & viewing.